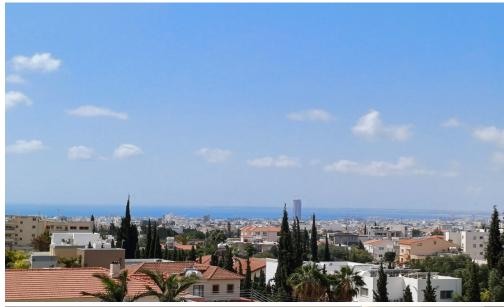

## 2 Bedroom Apartment for Rent in Limassol - Panthea

Rent Limassol, Panthea new apartment 2 bedrooms living area 88 covered terrace 22 open terrace 28 €1,900 per month RN 483, LN 237/E

Property Info Plot / Area Info Additional info

Covered Area 88 Property type Apartment

Amenities Location

Location: Limassol - Panthea Region: Limassol

**Price: €1 900 + VAT** 

VAT for this property is **€95** or **€361**. VAT usually is 19%. If it is your first purchase of property, you can have VAT reduced to 5% for the first 150sq.m. of the property.