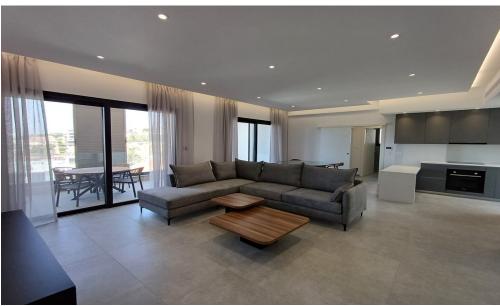

## 2 Bedroom Apartment for Rent in Limassol - Panthea

Rent Limassol, Panthea new apartment 2 bedrooms living area 88 covered terrace 22 open terrace 28 €1,900 per month RN 483, LN 237/E

Property Info Plot / Area Info Additional info

Covered Area 88 Property type Apartment

Amenities Location

Location: Limassol - Panthea Region: Limassol

**Price: €1 900 + VAT** 

VAT for this property is **€95** or **€361**. VAT usually is 19%. If it is your first purchase of property, you can have VAT reduced to 5% for the first 150sq.m. of the property.