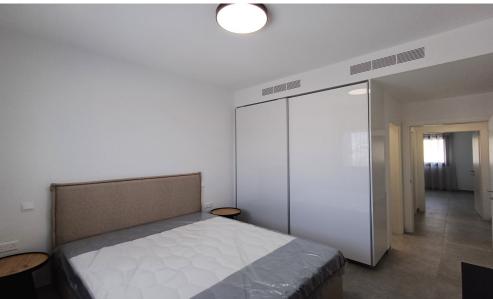

## 2 Bedroom Apartment for Rent in Limassol - Panthea

Rent Limassol, Panthea new apartment 2 bedrooms living area 88 covered terrace 22 open terrace 28 €1,900 per month RN 483, LN 237/E

Property Info Plot / Area Info Additional info

Covered Area 88 Property type Apartment

Amenities Location

Location: Limassol - Panthea Region: Limassol

**Price: €1 900 + VAT** 

VAT for this property is **€95** or **€361**. VAT usually is 19%. If it is your first purchase of property, you can have VAT reduced to 5% for the first 150sq.m. of the property.