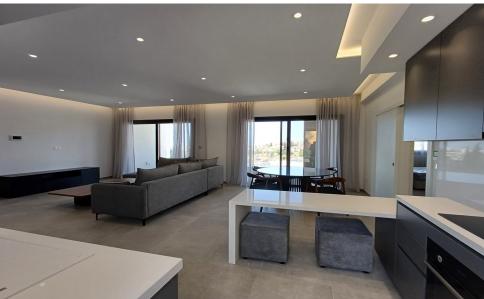

## 2 Bedroom Apartment for Rent in Limassol - Panthea

Rent Limassol, Panthea new apartment 2 bedrooms living area 88 covered terrace 22 open terrace 28 €1,900 per month RN 483, LN 237/E

Property Info Plot / Area Info Additional info

Covered Area 88 Property type Apartment

Amenities Location

Location: Limassol - Panthea Region: Limassol

**Price: €1 900 + VAT** 

VAT for this property is **€95** or **€361**. VAT usually is 19%. If it is your first purchase of property, you can have VAT reduced to 5% for the first 150sq.m. of the property.