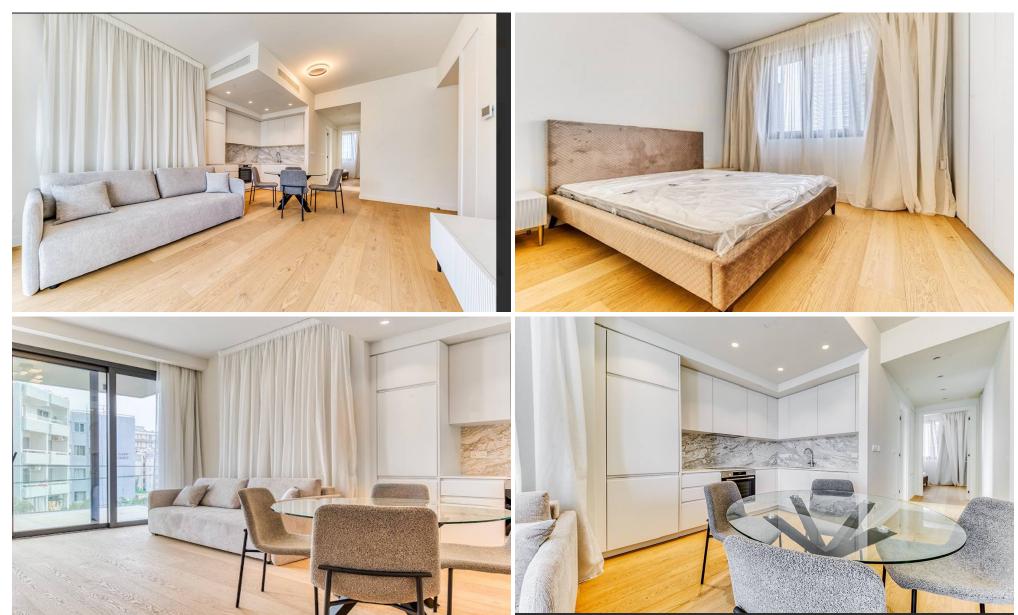

## 1 Bedroom Apartment for Rent in Potamos Germasogeias, Limassol District

RENT•POTAMOS GERMASOYA 100 m to the embankment Modern 1 bedroom apartments ✓1 bedroom, 1 bathroom ✓ wooden floors with heating [] and VRV system throughout the apartment ✓ parking, storage Price: €2.000 Tommy's estate 186/56

Property Info Plot / Area Info Additional info

Covered Area Property type Apartment

**Amenities Location** 

Location: Potamos Germasogeias Region: Limassol

**Price: €2 000 + VAT** 

VAT **Excluded** 

Title transfer fee Price per SQM ~€30.00 N/A