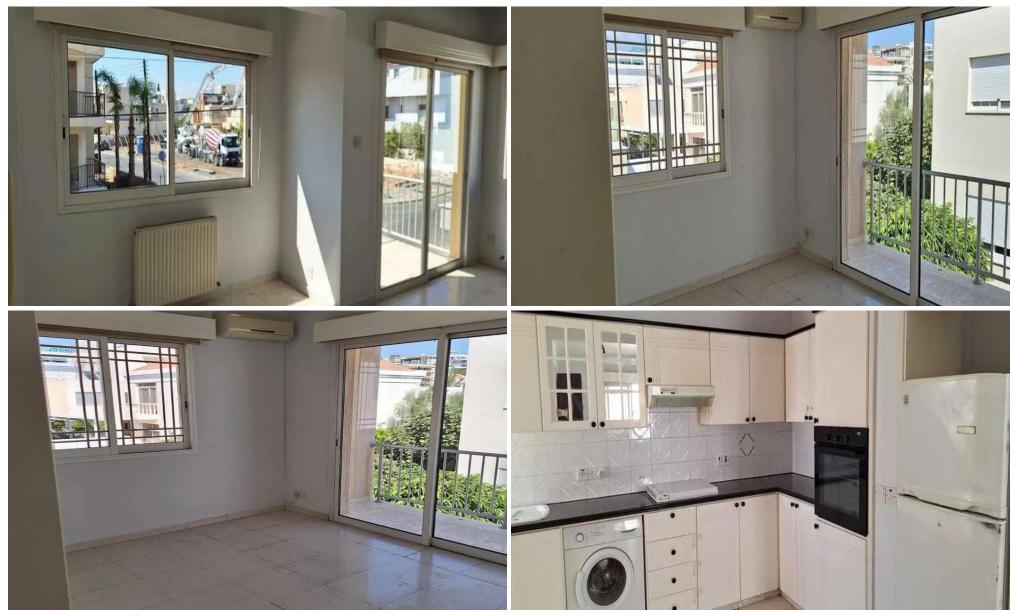

## **4 Bedroom House for Rent in Limassol - Panthea**

House for rent — Panthea, Mesa Geitonia, Limassol Price: €1,550/month 4-room house with 2 bathrooms in the prestigious Panthea area, offering convenience and space for those looking for a comfortable home in Limassol. Area: 110 m<sup>2</sup> 4 bedrooms 2 bathrooms Parking: open Pets: not allowed Unfurnished, equipped with necessary appliances Additional information: • Available from June 1 • Location benefits: convenient access to amenities and local attractions https://t.me/Realty\_Support\_1 Reg: 1234 | Lic: 603/E | ID: 5768939