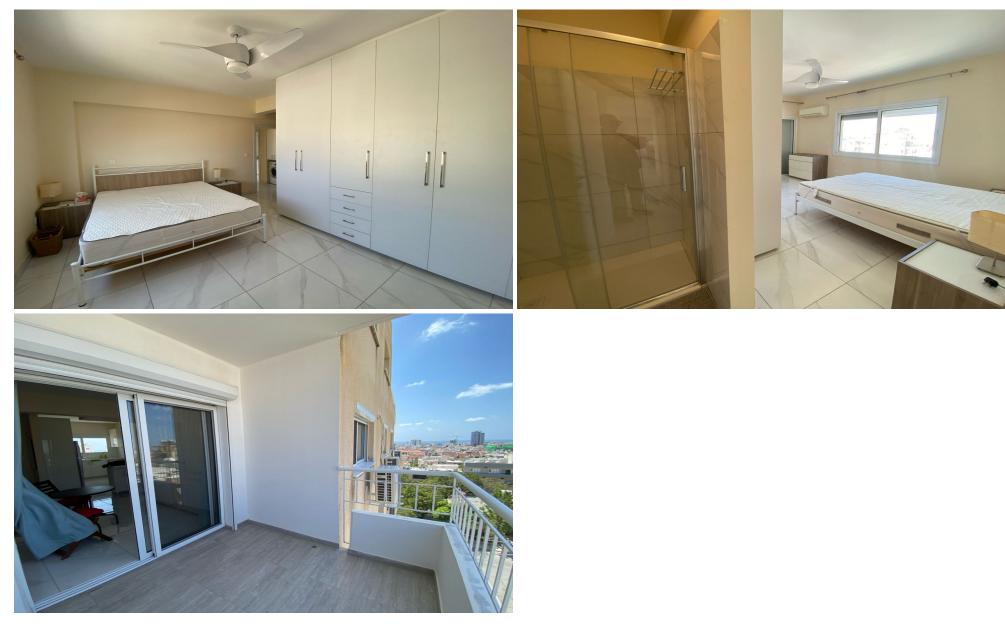

### **2 Bedroom Apartment for Rent in Limassol - Mesa Geitonia**

#RENT (long-term) – 2 bedroom apartment ■LIMASSOL/ Mesa Geitonia Near the BRAIN ROCKET office (Galaktika) ■NEW RENOVATION ■119m2 ■5th floor ■3 bathrooms (2 with showers + guest toilet) ■Furniture/Appliances ■Double glazed windows with mosquito nets ■Solar panels for hot water with pressure system and filtration system ■Covered parking ■Developed infrastructure of the area! ■Price 1950 euros/month. Negotiable 19570105 R.1029