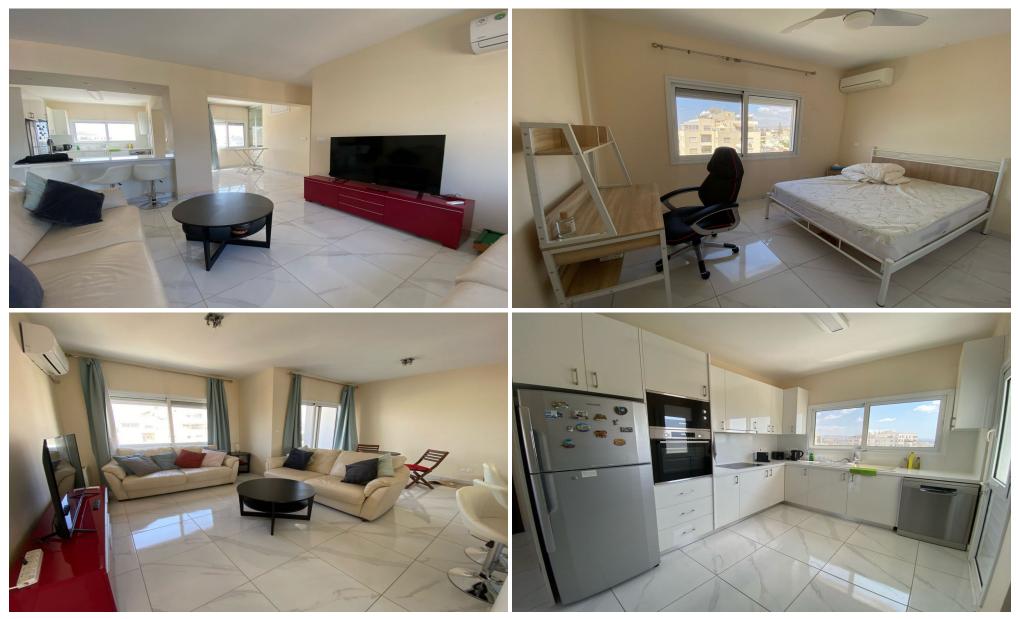

### **2 Bedroom Apartment for Rent in Limassol - Mesa Geitonia**

#RENT (long-term) – 2 bedroom apartment ■LIMASSOL/ Mesa Geitonia Near the BRAIN ROCKET office (Galaktika) ■NEW RENOVATION ■119m2 ■5th floor ■3 bathrooms (2 with showers + guest toilet) ■Furniture/Appliances ■Double glazed windows with mosquito nets ■Solar panels for hot water with pressure system and filtration system ■Covered parking ■Developed infrastructure of the area! ■Price 1950 euros/month. Negotiable 19570105 R.1029