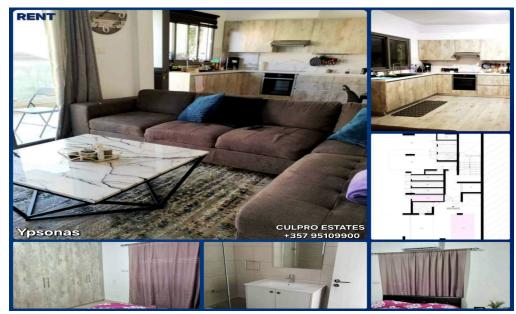

## 2 Bedroom Apartment for Rent in Ypsonas, Limassol District

Rent 2-bedroom apartment in Ypsonas, 15 minutes from Limassol. 1st floor. Area: 80 sq m. Kitchen. Living room. 2 bedrooms. Shower room. Balcony. Storage room. Covered parking. Year built: 2019. Pets prohibited. Price: 1,300 EUR + 2 deposits. Agency CULPRO Estates Ltd. L.N 197/E R.N 1189. +357 95109900 +357 95592209