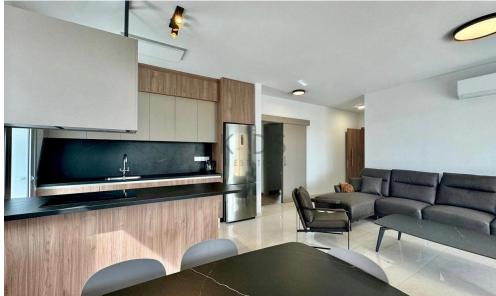

### Key Features:

- 2 bedrooms (master bedroom with ensuite)
- 2 WC
- Internal area: 80 m<sup>2</sup>
- Covered veranda: 20 m² with sea and city views
- Open-plan kitchen, living and dining area
- Fully furnished and equipped (including dishwasher)
- Air conditioning in all areas
- Double-glazed windows
- · Located on the 2nd floor
- Covered parking space
- Private storage room