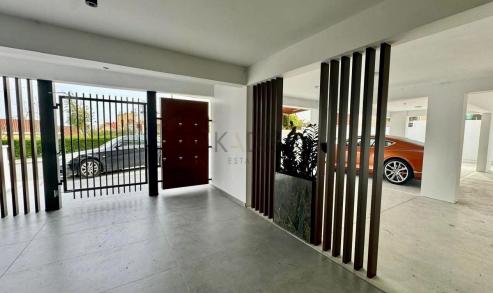

### Key Features:

- 2 bedrooms (master bedroom with ensuite)
- 2 WC
- Internal area: 80 m<sup>2</sup>
- Covered veranda: 20 m² with sea and city views
- Open-plan kitchen, living and dining area
- Fully furnished and equipped (including dishwasher)
- Air conditioning in all areas
- Double-glazed windows
- · Located on the 2nd floor
- Covered parking space
- Private storage room

Property Info Plot / Area Info Additional info

Reference Number 11630

Covered Area 80
Air Conditioning All rooms, Yes Parking Covered, Yes Property type Apartment Condition Brand New

Bathrooms 2

View City view