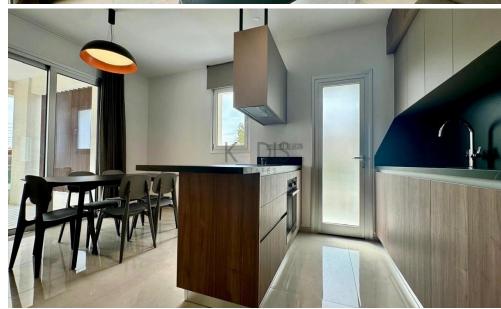

### Key Features:

- 2 bedrooms (master bedroom with ensuite)
- 2 WC
- Internal area: 80 m<sup>2</sup>
- Covered veranda: 20 m² with sea and city views
- Open-plan kitchen, living and dining area
- Fully furnished and equipped (including dishwasher)
- Air conditioning in all areas
- Double-glazed windows
- · Located on the 2nd floor
- Covered parking space
- Private storage room