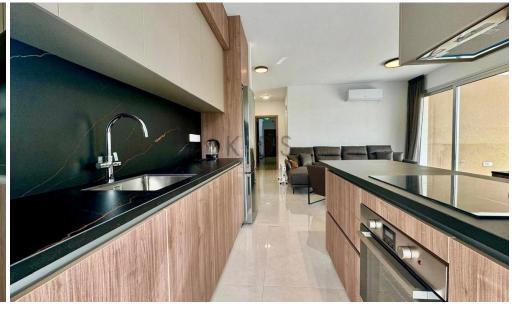

### Key Features:

- 2 bedrooms (master bedroom with ensuite)
- 2 WC
- Internal area: 80 m<sup>2</sup>
- Covered veranda: 20 m² with sea and city views
- Open-plan kitchen, living and dining area
- Fully furnished and equipped (including dishwasher)
- Air conditioning in all areas
- Double-glazed windows
- · Located on the 2nd floor
- Covered parking space
- Private storage room