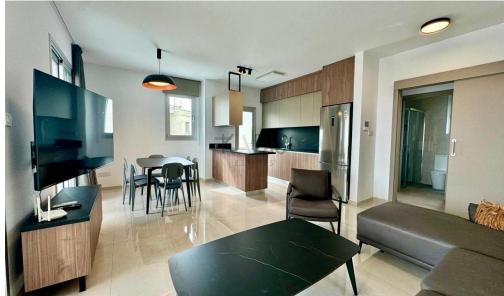

### Key Features:

- 2 bedrooms (master bedroom with ensuite)
- 2 WC
- Internal area: 80 m<sup>2</sup>
- Covered veranda: 20 m² with sea and city views
- Open-plan kitchen, living and dining area
- Fully furnished and equipped (including dishwasher)
- Air conditioning in all areas
- Double-glazed windows
- · Located on the 2nd floor
- Covered parking space
- Private storage room