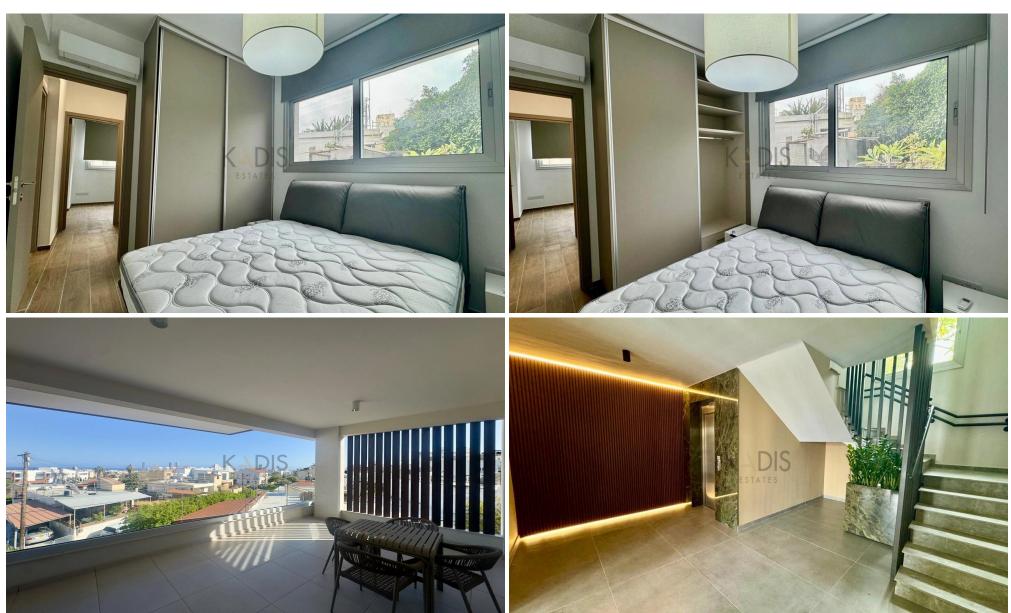

### Key Features:

- 2 bedrooms (master bedroom with ensuite)
- 2 WC
- Internal area: 80 m<sup>2</sup>
- Covered veranda: 20 m² with sea and city views
- Open-plan kitchen, living and dining area
- Fully furnished and equipped (including dishwasher)
- Air conditioning in all areas
- Double-glazed windows
- · Located on the 2nd floor
- Covered parking space
- Private storage room