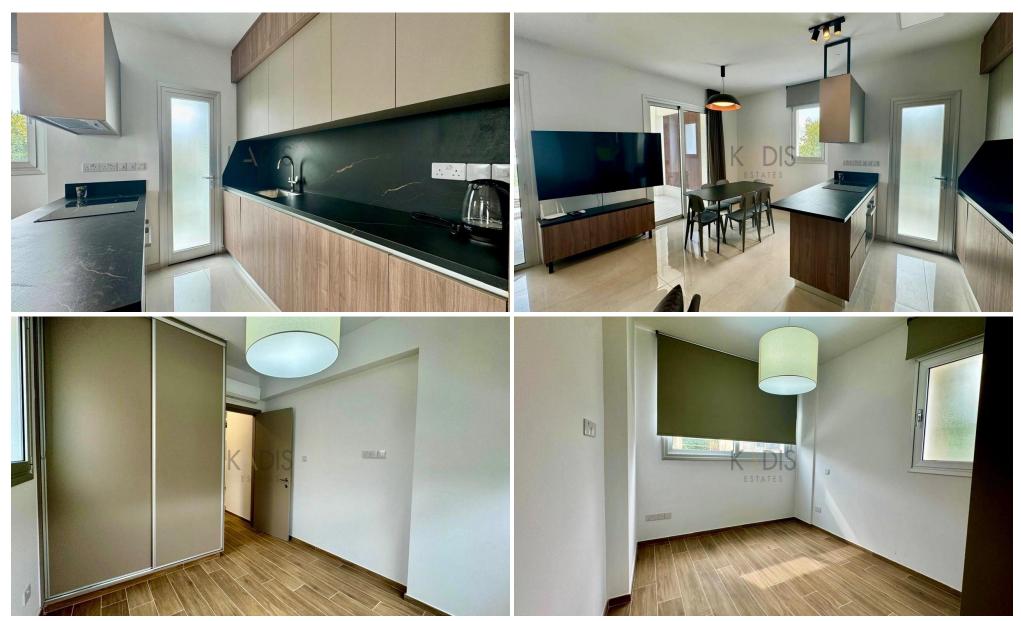

### Key Features:

- 2 bedrooms (master bedroom with ensuite)
- 2 WC
- Internal area: 80 m<sup>2</sup>
- Covered veranda: 20 m² with sea and city views
- Open-plan kitchen, living and dining area
- Fully furnished and equipped (including dishwasher)
- Air conditioning in all areas
- Double-glazed windows
- · Located on the 2nd floor
- Covered parking space
- Private storage room