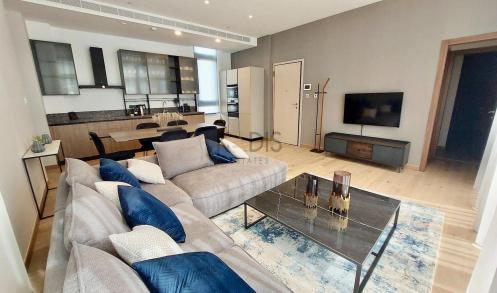

#### **Property Features:**

- 4 Bedrooms (2 en-suite)
- 4 WC
- Internal Area: 145.2 m²
- Covered Veranda: 21 m²
- Floor: 8th
- Fully furnished with premium Italian furniture
- High-end branded kitchen appliances
- Underfloor heating
- Full air-conditioning in all rooms
- 2 Covered parking spaces
- Private store room