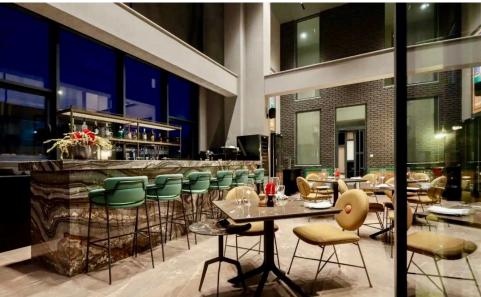

#### **Exclusive Community Amenities:**

**Property Info** Plot / Area Info **Additional info** Reference Number 11632 Covered Area 145 Property type **Apartment** Pool Yes Heating **Underfloor Heating, Yes** Condition **Brand New Parking** Covered, Yes Air Conditioning All rooms, Yes Bathrooms 4 View Sea view

**Amenities Location** 

• Gym

Coordinates: **34.69766497** / **33.09034913** 

**Price: €10 800 + VAT** 

VAT for this property is €540 or €2,052. VAT usually is 19%. If it is your first purchase of property, you can have VAT reduced to 5% for the first 150sq.m. of the property.