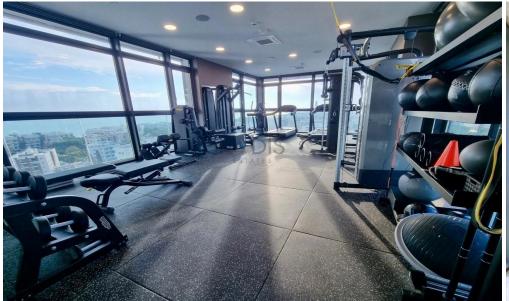

**Amenities Location** 

• Gym

Coordinates: **34.69766497** / **33.09034913** 

**Price: €10 800 + VAT** 

VAT for this property is €540 or €2,052. VAT usually is 19%. If it is your first purchase of property, you can have VAT reduced to 5% for the first 150sq.m. of the property.