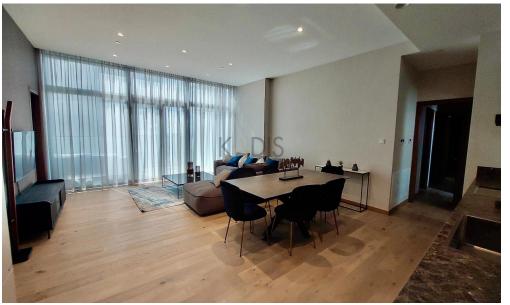

#### **Property Features:**

- 4 Bedrooms (2 en-suite)
- 4 WC
- Internal Area: 145.2 m²
- Covered Veranda: 21 m²
- Floor: 8th
- Fully furnished with premium Italian furniture
- High-end branded kitchen appliances
- Underfloor heating
- Full air-conditioning in all rooms
- 2 Covered parking spaces
- Private store room