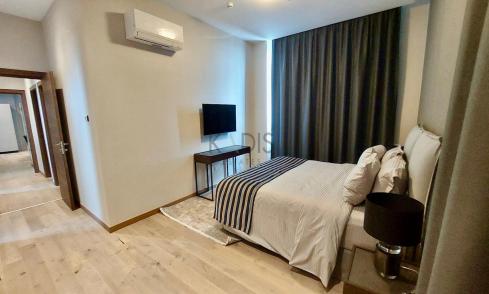

#### **Property Features:**

- 4 Bedrooms (2 en-suite)
- 4 WC
- Internal Area: 145.2 m²
- Covered Veranda: 21 m²
- Floor: 8th
- Fully furnished with premium Italian furniture
- High-end branded kitchen appliances
- Underfloor heating
- Full air-conditioning in all rooms
- 2 Covered parking spaces
- Private store room