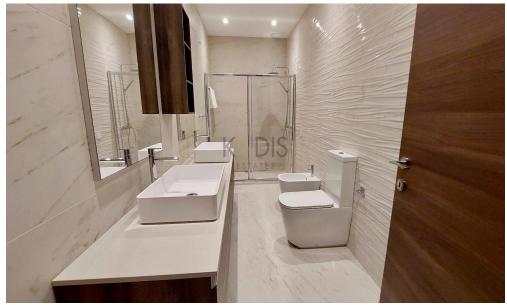

#### **Property Features:**

- 4 Bedrooms (2 en-suite)
- 4 WC
- Internal Area: 145.2 m²
- Covered Veranda: 21 m²
- Floor: 8th
- Fully furnished with premium Italian furniture
- High-end branded kitchen appliances
- Underfloor heating
- Full air-conditioning in all rooms
- 2 Covered parking spaces
- Private store room