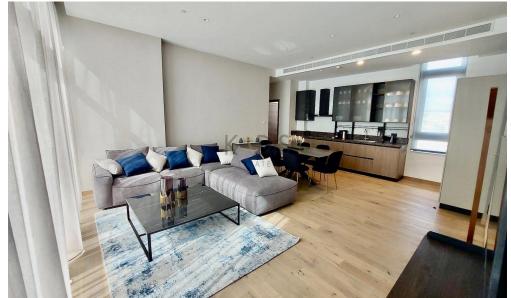

#### **Property Features:**

- 4 Bedrooms (2 en-suite)
- 4 WC
- Internal Area: 145.2 m²
- Covered Veranda: 21 m²
- Floor: 8th
- Fully furnished with premium Italian furniture
- High-end branded kitchen appliances
- Underfloor heating
- Full air-conditioning in all rooms
- 2 Covered parking spaces
- Private store room