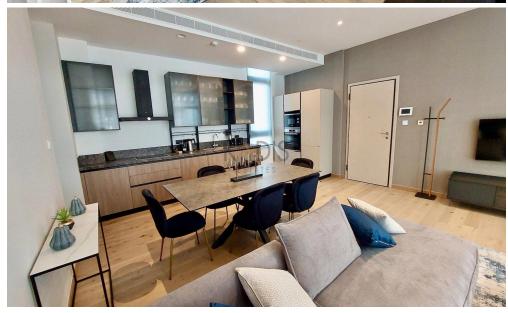

#### **Property Features:**

- 4 Bedrooms (2 en-suite)
- 4 WC
- Internal Area: 145.2 m²
- Covered Veranda: 21 m²
- Floor: 8th
- Fully furnished with premium Italian furniture
- High-end branded kitchen appliances
- Underfloor heating
- Full air-conditioning in all rooms
- 2 Covered parking spaces
- Private store room