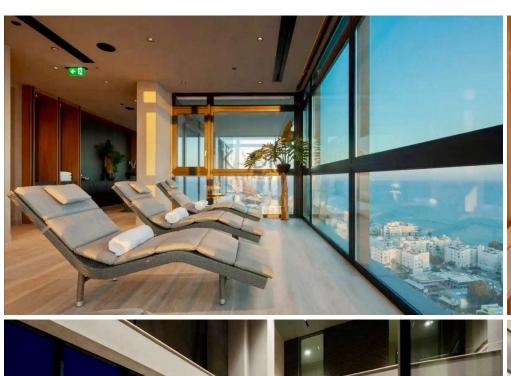

#### **Exclusive Community Amenities:**

**Property Info** Plot / Area Info **Additional info** Reference Number 11632 Covered Area 145 Property type **Apartment** Pool Yes Heating **Underfloor Heating, Yes** Condition **Brand New Parking** Covered, Yes Air Conditioning All rooms, Yes Bathrooms 4 View Sea view

**Amenities Location** 

• Gym

Coordinates: **34.69766497** / **33.09034913** 

**Price: €10 800 + VAT** 

VAT for this property is €540 or €2,052. VAT usually is 19%. If it is your first purchase of property, you can have VAT reduced to 5% for the first 150sq.m. of the property.