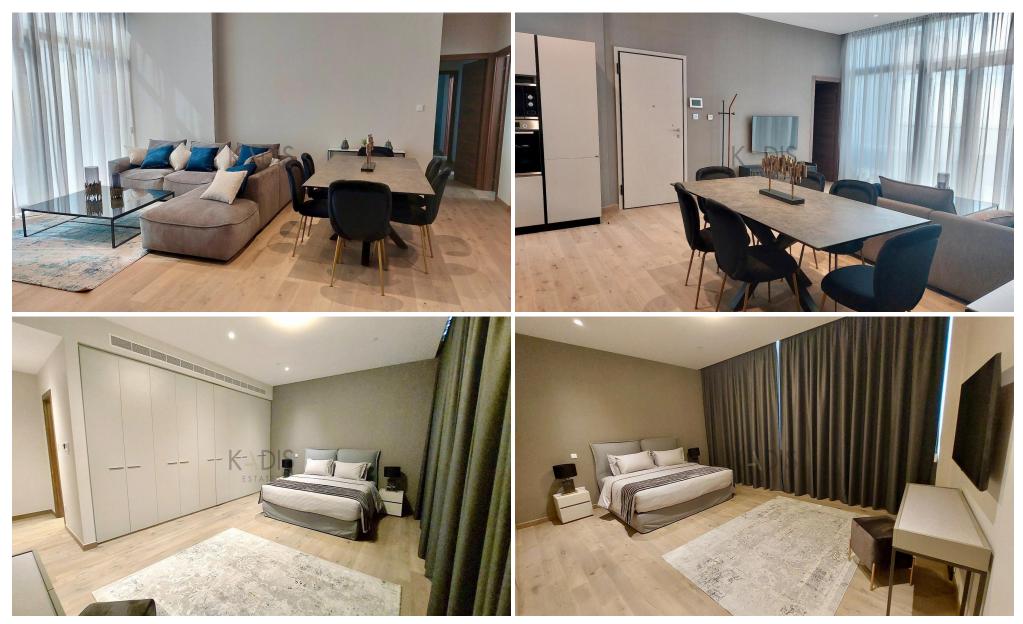

#### **Property Features:**

- 4 Bedrooms (2 en-suite)
- 4 WC
- Internal Area: 145.2 m²
- Covered Veranda: 21 m²
- Floor: 8th
- Fully furnished with premium Italian furniture
- High-end branded kitchen appliances
- Underfloor heating
- Full air-conditioning in all rooms
- 2 Covered parking spaces
- Private store room