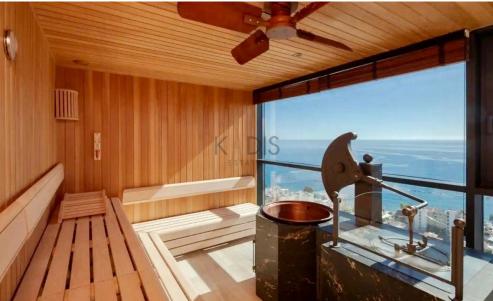

#### **Exclusive Community Amenities:**

**Property Info** Plot / Area Info **Additional info** Reference Number 11632 Covered Area 145 Property type **Apartment** Pool Yes Heating **Underfloor Heating, Yes** Condition **Brand New Parking** Covered, Yes Air Conditioning All rooms, Yes Bathrooms 4 View Sea view

**Amenities Location** 

• Gym

Coordinates: **34.69766497** / **33.09034913** 

**Price: €10 800 + VAT** 

VAT for this property is €540 or €2,052. VAT usually is 19%. If it is your first purchase of property, you can have VAT reduced to 5% for the first 150sq.m. of the property.