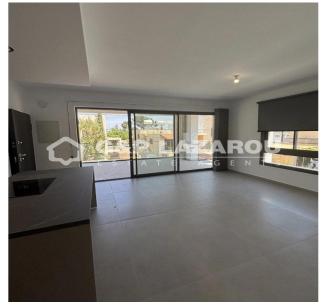

## 2 Bedroom Apartment for Rent in Latsia, Nicosia District

For Rent - Brand New 2-Bedroom Apartment in Latsia, Nicosia

A brand new 2-bedroom apartment is available for rent in the popular area of Latsia, Nicosia. The apartment offers modern living with all electrical appliances included, private storage space, and photovoltaic panels for energy efficiency.

Located in a quiet neighborhood with easy access to all amenities, this apartment is an excellent choice for comfortable and convenient living!

| Property Info          |                | Plot / Area Info |              | Additional info   |                  |
|------------------------|----------------|------------------|--------------|-------------------|------------------|
| Cayarad Varanda        | 20             |                  | Covered, Yes | Reference Number  | 53191            |
| Covered Veranda        |                |                  |              | Property type     | <b>Apartment</b> |
| Floor Number           | 1              | Parking          |              | . , , , ,         | •                |
| Total Number of Floors | 2              |                  |              | Condition         | Pre-Owned        |
|                        | 3              |                  |              | Construction Year | 2025             |
| Air Conditioning       | All rooms, Yes |                  |              | Construction real | 2025             |
|                        |                |                  |              | Bathrooms         | 2                |