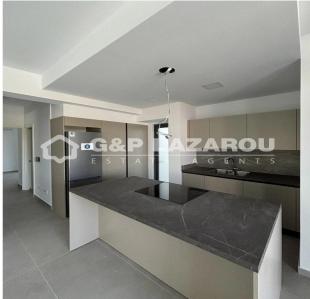

## 2 Bedroom Apartment for Rent in Latsia, Nicosia District

For Rent - Brand New 2-Bedroom Apartment in Latsia, Nicosia

A brand new 2-bedroom apartment is available for rent in the popular area of Latsia, Nicosia. The apartment offers modern living with all electrical appliances included, private storage space, and photovoltaic panels for energy efficiency.

Located in a quiet neighborhood with easy access to all amenities, this apartment is an excellent choice for comfortable and convenient living!

| Property Info          |                | Plot / Area Info |              | Additional info   |                  |
|------------------------|----------------|------------------|--------------|-------------------|------------------|
| Cayarad Varanda        | 20             |                  | Covered, Yes | Reference Number  | 53191            |
| Covered Veranda        |                |                  |              | Property type     | <b>Apartment</b> |
| Floor Number           | 1              | Parking          |              | . , , , ,         | •                |
| Total Number of Floors | 2              |                  |              | Condition         | Pre-Owned        |
|                        | 3              |                  |              | Construction Year | 2025             |
| Air Conditioning       | All rooms, Yes |                  |              | Construction real | 2025             |
|                        |                |                  |              | Bathrooms         | 2                |