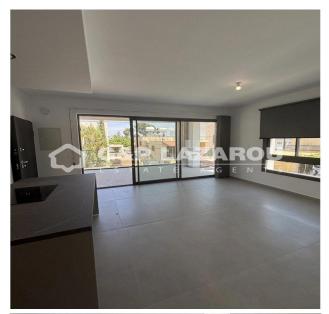

## 2 Bedroom Apartment for Rent in Latsia, Nicosia District

For Rent - Brand New 2-Bedroom Apartment in Latsia, Nicosia

A brand new 2-bedroom apartment is available for rent in the popular area of Latsia, Nicosia. The apartment offers modern living with all electrical appliances included, private storage space, and photovoltaic panels for energy efficiency.

Located in a quiet neighborhood with easy access to all amenities, this apartment is an excellent choice for comfortable and convenient living!

| Property Info          |                | Plot / Area Info |              | Additional info   |                  |
|------------------------|----------------|------------------|--------------|-------------------|------------------|
| Cayarad Varanda        | 20             |                  | Covered, Yes | Reference Number  | 53191            |
| Covered Veranda        |                |                  |              | Property type     | <b>Apartment</b> |
| Floor Number           | 1              | Parking          |              | . , , , ,         | •                |
| Total Number of Floors | 2              |                  |              | Condition         | Pre-Owned        |
|                        | 3              |                  |              | Construction Year | 2025             |
| Air Conditioning       | All rooms, Yes |                  |              | Construction real | 2025             |
|                        |                |                  |              | Bathrooms         | 2                |