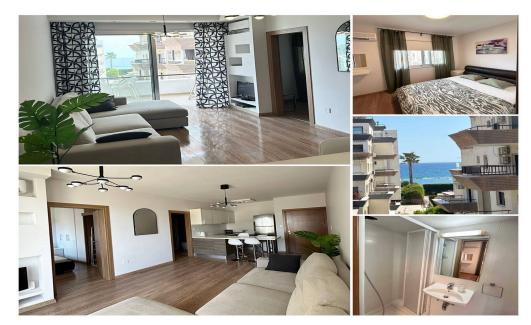

## 2 Bedroom Apartment for Rent in Potamos Germasogeias, Limassol District

3350 RENT Limassol Apartment 60m2 Located in Potamos Germasogeia On the seafront, first line Year of construction 1999 Gated complex Floor: 2 2 bedrooms 2 bathrooms Air conditioners Balcony Elevator Pool in the complex Covered parking Pets allowed Price 1850€ LN177/E, RN1000