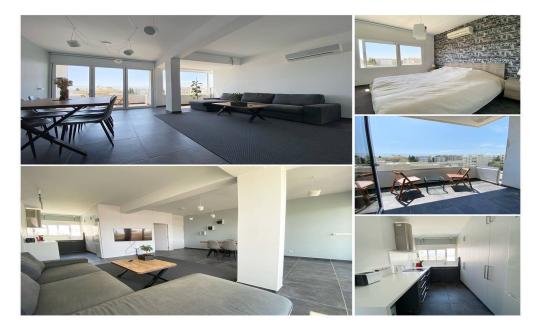

## 2 Bedroom Apartment for Rent in Potamos Germasogeias, Limassol District

3351 RENT Limassol Apartment 85m2 Location: Potamos Germasogeia Sea within walking distance Year built: 2010 Floor: 3 2 bedrooms 2 bathrooms Air conditioning Balcony Elevator Open parking Price 1700€ LN177/E,RN1000