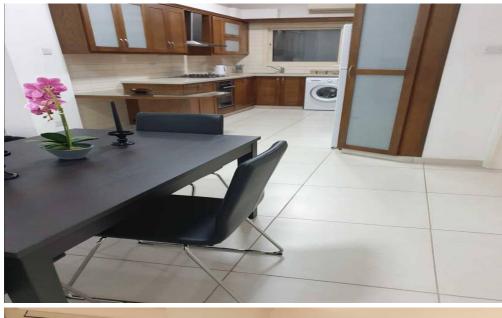

## 3 Bedroom Apartment for Rent in Limassol - Petrou kai Pavlou

Rent Limassol Petru Pavlou 2+1 bedroom apartment 1+1 bathroom/toilet First floor Area 135m2 Parking Price 1600 Reg:AM: 1256/AA258/E

Property Info Plot / Area Info Additional info

Covered Area 135 Property type Apartment

**Amenities Location** 

**Location:** Limassol - Petrou kai Pavlou Region: **Limassol** 

**Price: €1 600 + VAT** 

VAT for this property is €80 or €304. VAT usually is 19%. If it is your first purchase of property, you can have VAT reduced to 5% for the first 150sq.m. of the property.