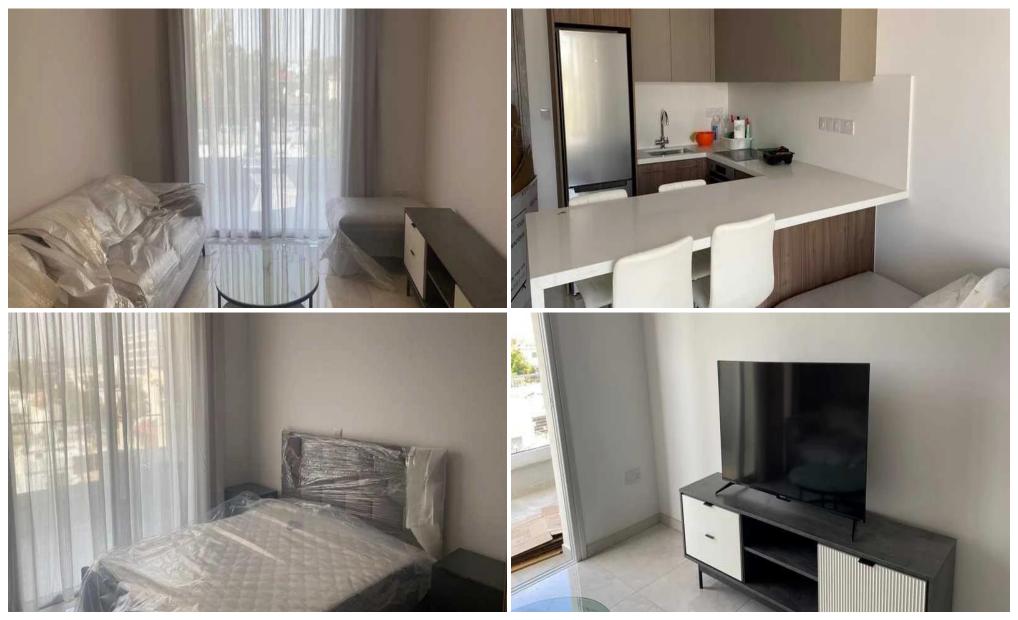

## **1** Bedroom Apartment for Rent in Limassol - Petrou kai Pavlou

 $\Box$  Apartment 1 bedroom for rent – Limassol, Tricherousas Primary School Area  $\Box$  Rent €1,400/month  $\Box$  Limassol, Petros and Pavlos  $\Box$  65 m<sup>2</sup> – Modern apartment with terrace  $\Box$  2 open parking spaces  $\Box$  Features:  $\Box$  Energy efficiency A – low energy consumption  $\Box$  Furnished – stylish furniture and modern appliances  $\Box$  1 bedroom and 1 bathroom – for comfortable living  $\Box$  Open kitchen/living room – spacious and bright area  $\Box$  Air conditioners – for comfort in any season  $\Box$  Private terrace – for relaxation and outdoor dining  $\Box$  Storage – pantry for additional convenience  $\Box$  Location:  $\Box$  In the NAAFI area, with easy access to Spyrou Kyprianou Avenue and th...