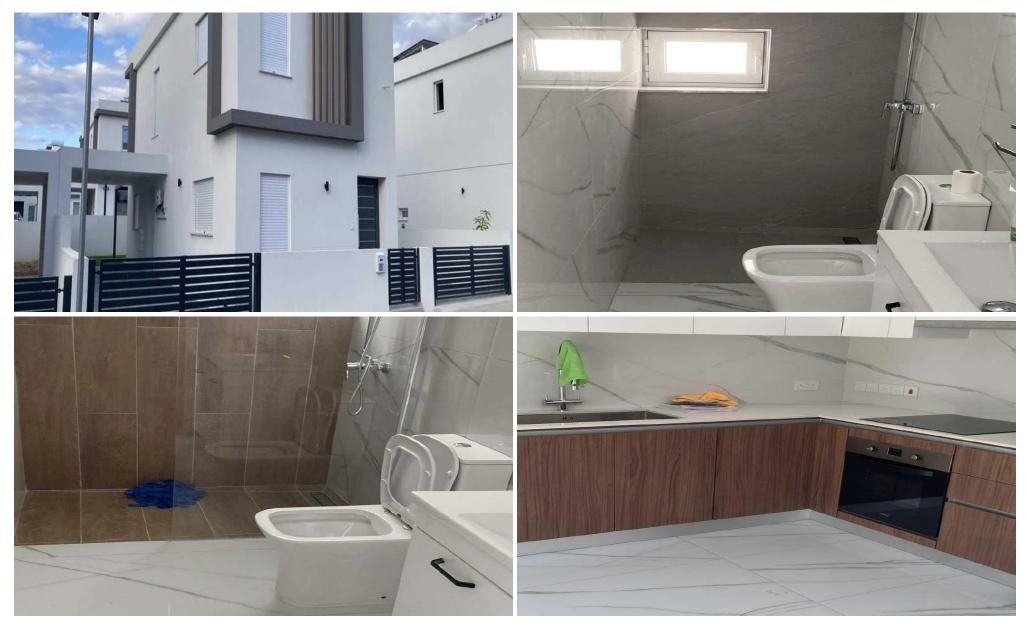

## 2 Bedroom House for Rent in Moni, Limassol District

□ House for rent — Moni, Limassol □ Price: €2,000/month Modern 2-bedroom house in the quiet village of Moni, just a few minutes from Limassol. An excellent choice for those who value privacy but don't want to be disconnected from city life. This house combines modern amenities with eco-friendly features. □ Area: 111 m² □ 2 bedrooms □ 2 bathrooms with shower \* Fully air-conditioned — in bedrooms, living room, and kitchen □ Energy-saving system with 3 kW solar panels to reduce electricity costs □ Unfurnished — ideal for creating your own space □ Covered parking for 2 cars □ Artificial lawn — for an easy-to-maintain garden □ Additiona...