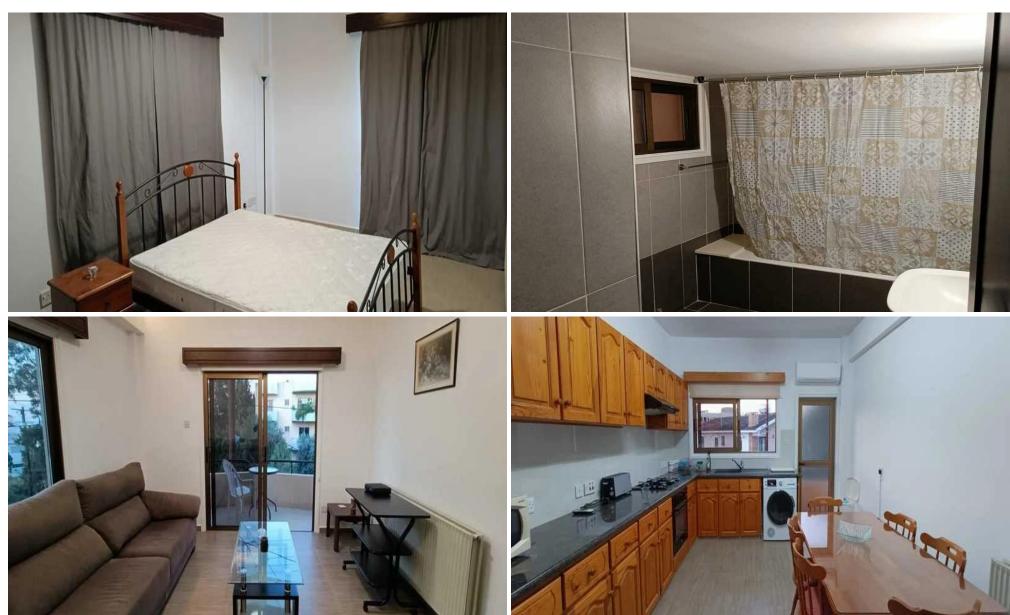

## 3 Bedroom Apartment for Rent in Limassol - Petrou kai Pavlou

3-bedroom apartment for rent | Petros and Pavlos, Limassol ☐ Rent: €1,450 ☐ Petros and Pavlos, Limassol ☐ Main features: ✓ Area: 140 m² ✓ Energy efficiency category: C ✓ Pet policy: Pets not allowed ✓ Furniture: Furnished ☐ Property features: ☐ 3 bedrooms – Spacious and comfortable living spaces ☐ 2 bathrooms – Including a guest toilet for convenience ☐ Open parking – Safe parking for residents ☐ Fully furnished – Ready for move-in ☐ Renovation – Recently updated for modern living ☐ Quiet neighborhood – Perfect for those seeking peace and privacy ☐ Opposite green area – Enjoy views and relaxation in nature ☐ Double glazing – Improved ...