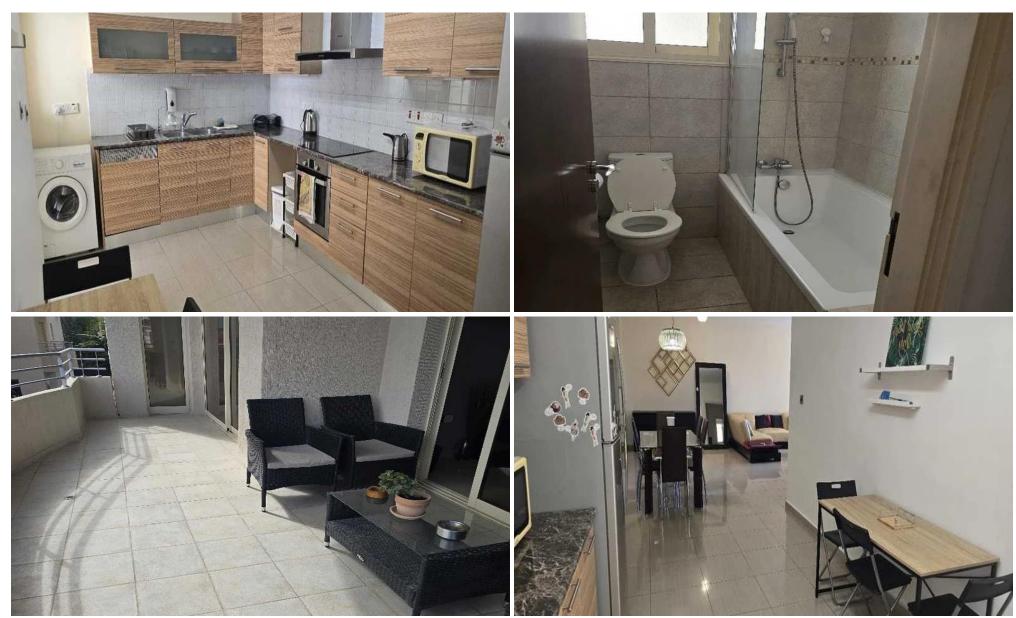

## 2 Bedroom Apartment for Rent in Limassol - Panthea

□ Apartment for rent — Panthea, Limassol □ Price: €1,300/month Spacious 2-bedroom apartment in the prestigious and quiet Panthea area, Limassol. An ideal choice for couples, small families, or professionals who value comfort, convenience, and excellent location near the city center. □ Area: 100 m² □ 2 bedrooms for privacy and relaxation □ 1 modern bathroom with stylish finishes \* Fully air-conditioned, ensuring comfort all year round □ Furnished with quality furniture, ready for immediate move-in □ Covered parking for your car □ Storage room for convenience □ Features: • Pets allowed — your furry friends can live with you! □ • Quiet and …