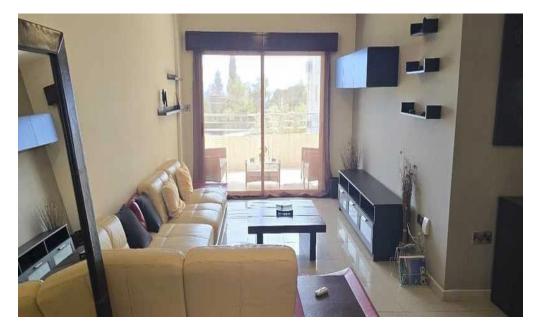

## 2 Bedroom Apartment for Rent in Limassol - Panthea

□ Apartment for rent — Panthea, Limassol □ Price: €1,300/month Spacious 2-bedroom apartment in the prestigious and quiet Panthea area, Limassol. An ideal choice for couples, small families, or professionals who value comfort, convenience, and excellent location near the city center. □ Area: 100 m² □ 2 bedrooms for privacy and relaxation □ 1 modern bathroom with stylish finishes \* Fully air-conditioned, ensuring comfort all year round □ Furnished with quality furniture, ready for immediate move-in □ Covered parking for your car □ Storage room for convenience □ Features: • Pets allowed — your furry friends can live with you! □ • Quiet and …