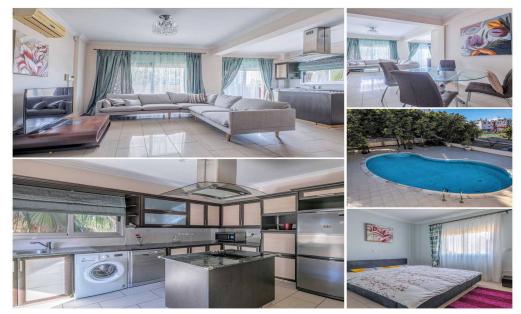

## 2 Bedroom Apartment for Rent in Potamos Germasogeias, Limassol District

3312 RENT Limassol Apartment 94m2 Location: Potamos Germasoyia Sea within walking distance Dasoudi area Near Papas Floor: 1 2 bedrooms 2 bathrooms (with bathtub) Air conditioners Balcony Elevator Pool in the complex Open parking Available from 23.04 Viewings from 23.04 Price 2000€ (+common) LN177/E,RN1000