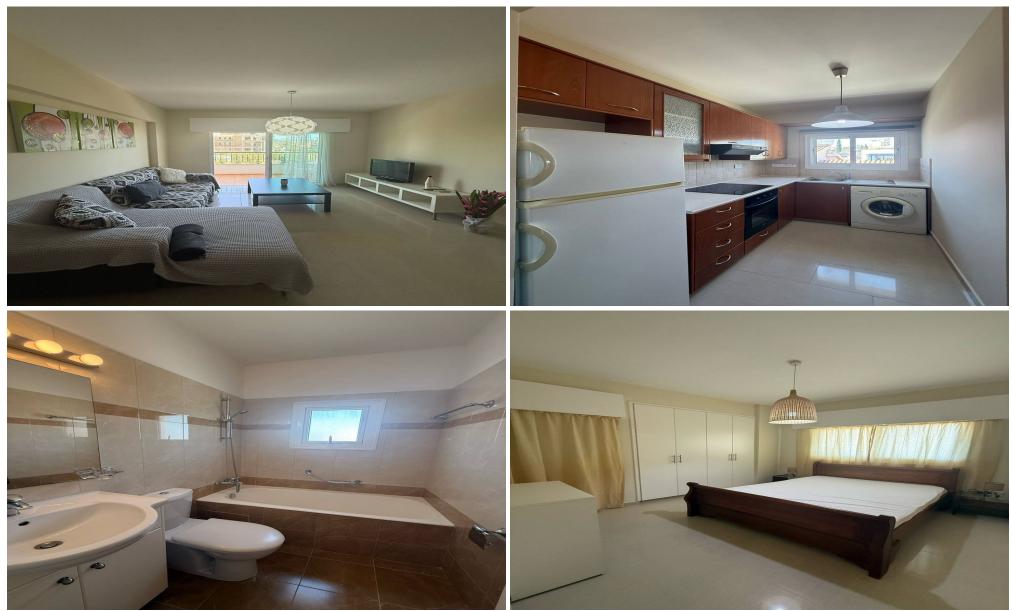

#### **1** Bedroom Apartment for Rent in Germasogeia, Limassol District

GERMASOYA SKLAVENITIS 10 MINUTES WALK TO DASSOUDI 1 bedroom apartment 1200 euros + deposit Reg. No 186/ face.No

| Property Info | Plot / Area Info | Additional info | Additional info |  |  |
|---------------|------------------|-----------------|-----------------|--|--|
| Covered Area  |                  | Property type   | Apartment       |  |  |
| Amenities     | Location         |                 |                 |  |  |