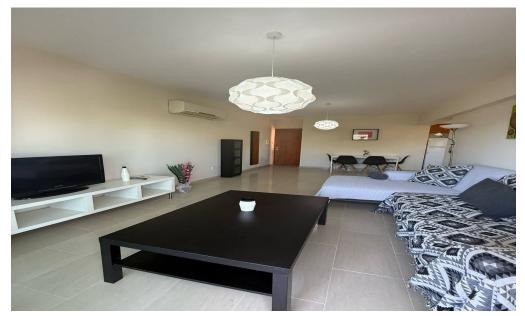

#### **1** Bedroom Apartment for Rent in Germasogeia, Limassol District

GERMASOYA SKLAVENITIS 10 MINUTES WALK TO DASSOUDI 1 bedroom apartment 1200 euros + deposit Reg. No 186/ face.No

| Property Info | Plot / Area Info | Additional info | Additional info |  |  |
|---------------|------------------|-----------------|-----------------|--|--|
| Covered Area  |                  | Property type   | Apartment       |  |  |
| Amenities     | Location         |                 |                 |  |  |