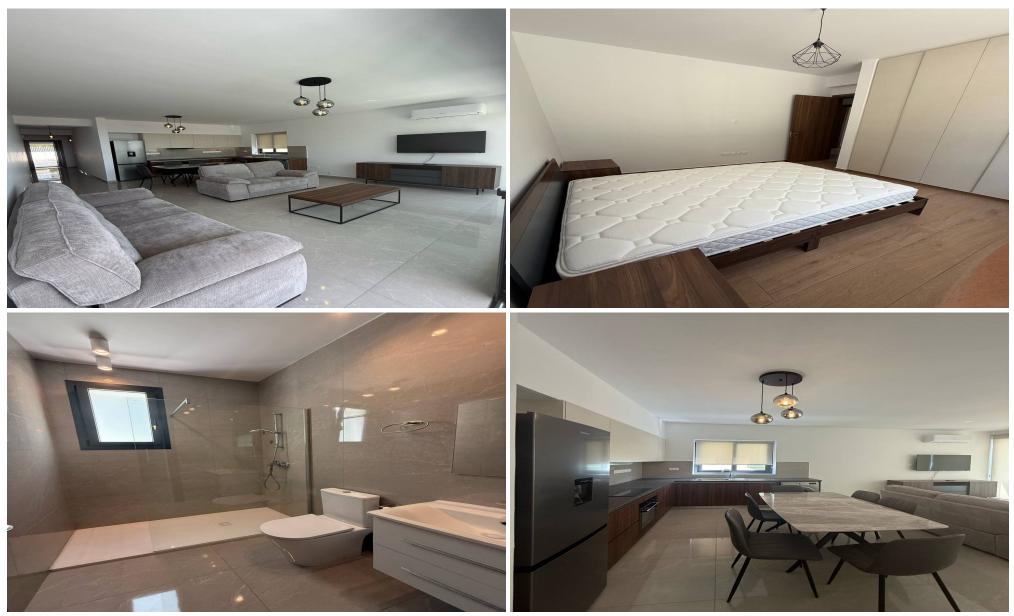

#### 2 Bedroom Apartment for Rent in Germasogeia, Limassol District

GERMASOYA PANORAMIC SEA VIEW NO CONSTRUCTION 2 COVERED PARKING SPACES 2 bedrooms NEW FURNITURE AND APPLIANCES 1850 euros + deposit Reg. No 186 / lic.No56