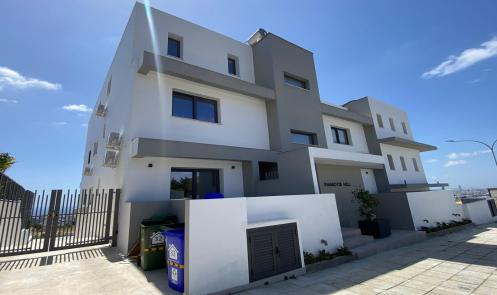

## 2 Bedroom Apartment for Rent in Germasogeia, Limassol District

#RENT (long-term) – 2-bedroom apartment ■LIMASSOL/Germasogeia (AGIA PARASKEVI – behind the highway) ■NEW HOUSE 2024 / Energy Efficiency: A ■90m2 ■Fitted kitchen with modern appliances ■New Furniture/Appliances ■Solar panels for hot water with pressure system ■Double glazing ■Covered parking ■Storage room ■Panoramic views of the sea and city ■Easy and quick access to the highway VIDEO TOUR OF THE APARTMENT AVAILABLE □Price 1900 euros/month INCLUDING COMMON EXPENSES! 1695570105 R.1029