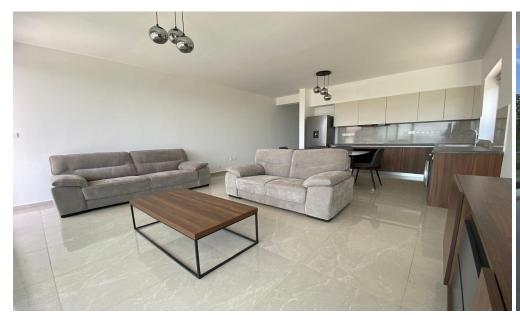

## 2 Bedroom Apartment for Rent in Germasogeia, Limassol District

#RENT (long-term) – 2-bedroom apartment ■LIMASSOL/Germasogeia (AGIA PARASKEVI – behind the highway) ■NEW HOUSE 2024 / Energy Efficiency: A ■90m2 ■Fitted kitchen with modern appliances ■New Furniture/Appliances ■Solar panels for hot water with pressure system ■Double glazing ■Covered parking ■Storage room ■Panoramic views of the sea and city ■Easy and quick access to the highway VIDEO TOUR OF THE APARTMENT AVAILABLE □Price 1900 euros/month INCLUDING COMMON EXPENSES! 1695570105 R.1029