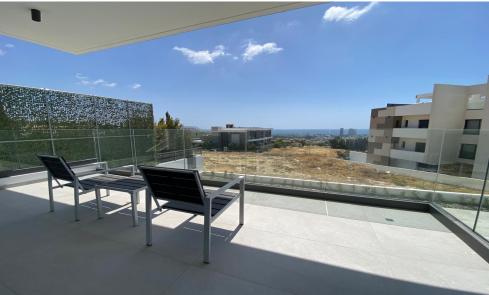

## 2 Bedroom Apartment for Rent in Germasogeia, Limassol District

#RENT (long-term) – 2-bedroom apartment ■LIMASSOL/Germasogeia (AGIA PARASKEVI – behind the highway) ■NEW HOUSE 2024 / Energy Efficiency: A ■90m2 ■Fitted kitchen with modern appliances ■New Furniture/Appliances ■Solar panels for hot water with pressure system ■Double glazing ■Covered parking ■Storage room ■Panoramic views of the sea and city ■Easy and quick access to the highway VIDEO TOUR OF THE APARTMENT AVAILABLE □Price 1900 euros/month INCLUDING COMMON EXPENSES! 1695570105 R.1029