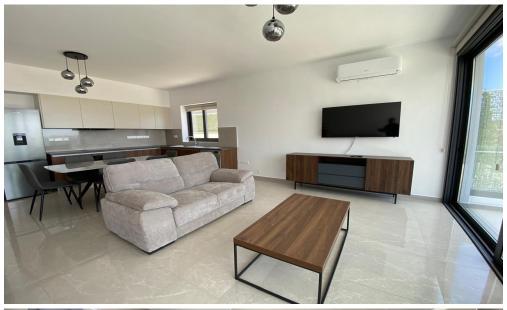

## 2 Bedroom Apartment for Rent in Germasogeia, Limassol District

#RENT (long-term) – 2-bedroom apartment ■LIMASSOL/Germasogeia (AGIA PARASKEVI – behind the highway) ■NEW HOUSE 2024 / Energy Efficiency: A ■90m2 ■Fitted kitchen with modern appliances ■New Furniture/Appliances ■Solar panels for hot water with pressure system ■Double glazing ■Covered parking ■Storage room ■Panoramic views of the sea and city ■Easy and quick access to the highway VIDEO TOUR OF THE APARTMENT AVAILABLE □Price 1900 euros/month INCLUDING COMMON EXPENSES! 1695570105 R.1029