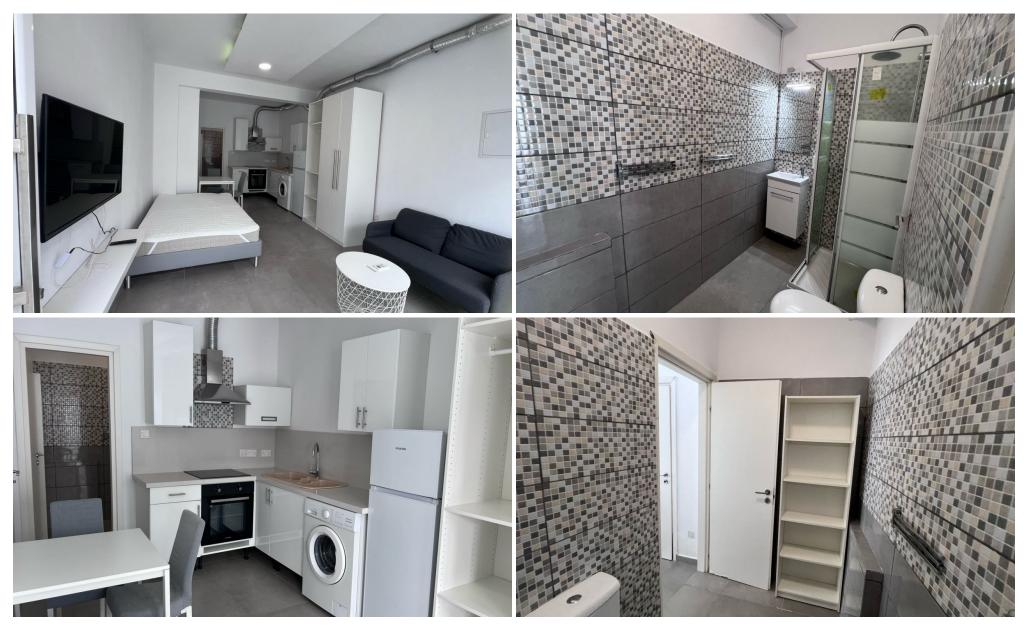

## 1 Bedroom Apartment for Rent in Limassol - Zakaki

#RENT (long-term) – STUDIO ■LIMASSOL/ZAKAKI (New Port area) ■Bathroom with shower ■Equipped kitchen ■Furniture/Appliances ■Parking ■Double glazed windows with mosquito nets ■Developed infrastructure of the area! ■Walking distance to the SEA and all amenities ■Price 850 euros/month including ALL costs except electricity 695570105 R.1029