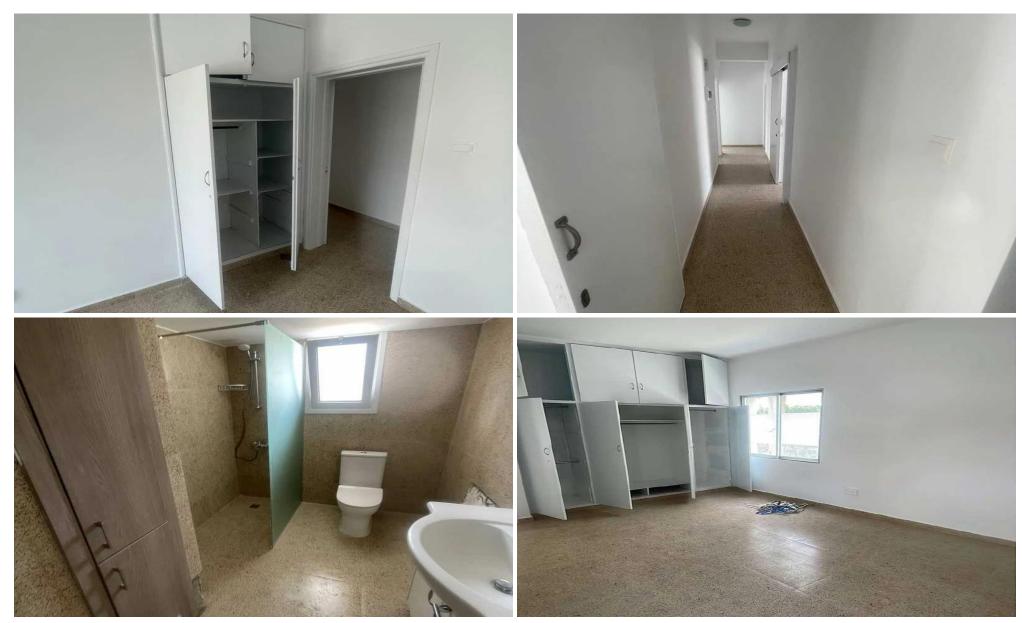

## 3 Bedroom House for Rent in Parekklisia, Limassol District

□ House for rent — Parekklisia, Limassol □ Price: €1,500/month Standalone house on land in a quiet area of Parekklisia, just 5 minutes from the beach! Ideal solution for those looking for peace, space, and quick access to the city. □ Plot area: 480 m² □ House area: 150 m² (single level) □ 3 bedrooms □ 1 shower + □ 2 separate toilet rooms □ Large verandas and spacious yard □ Open parking □ Unfurnished — opportunity to create your own comfort □ Pets are welcome! □ Advantages: • Located in the center of the village — walking distance to shops, cafes, and services • Easy access to the highway (10 minutes to the center of Limassol) • Secluded...