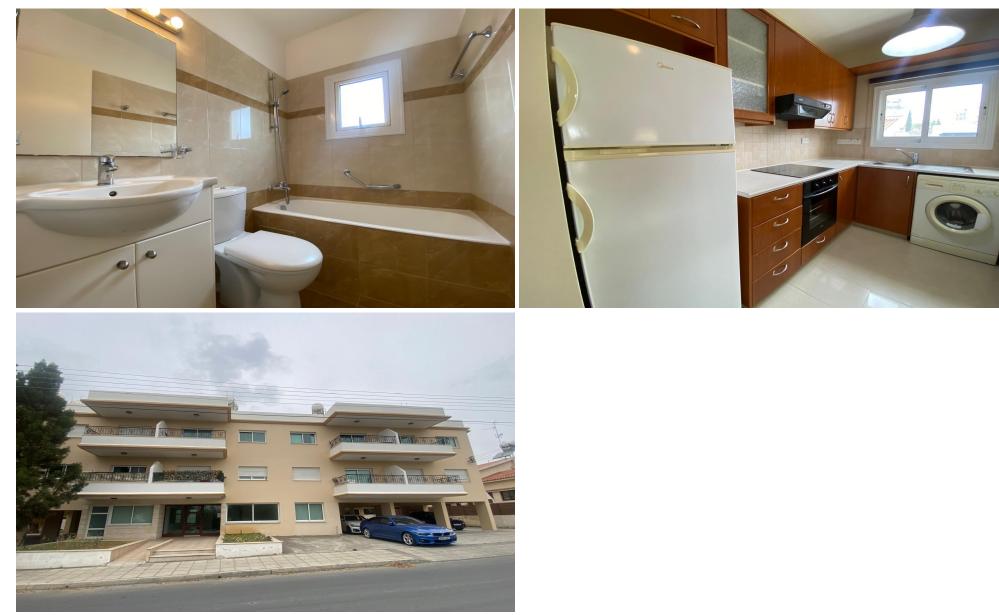

### **1** Bedroom Apartment for Rent in Germasogeia - Columbia, Limassol District

#RENT (long-term) - 1 bedroom apartment ■LIMASSOL/Germasogeia (Columbia) ■65m2 ■2nd floor ■Equipped kitchen ■Furniture and appliances
■Double glazing ■New air conditioners! ■Covered parking ■Storage room ■Solar panels for hot water ■Developed infrastructure of the area! ■Walking
distance to all amenities □Price 1300 euros/month incl. common expenses THERE IS A VIDEO REVIEW OF THE APARTMENT 1300 B.1029

| Property Info | Plot / Area Info                                  | Additional info |           |  |
|---------------|---------------------------------------------------|-----------------|-----------|--|
| Covered Area  | 65                                                | Property type   | Apartment |  |
| Amenities     | Location                                          |                 |           |  |
|               | Location: Germasogeia - Columbia Region: Limassol |                 |           |  |