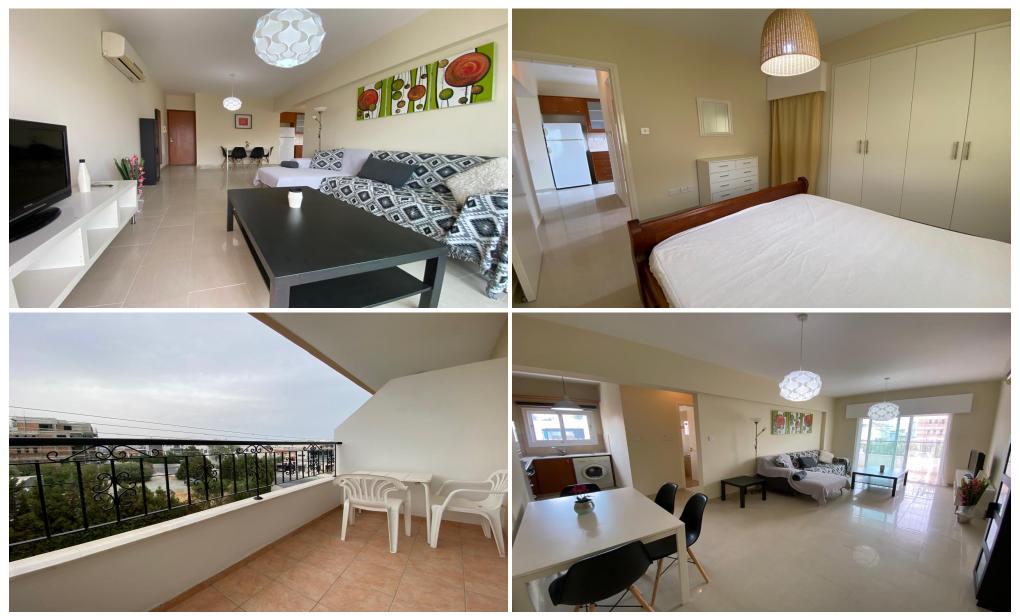

### **1** Bedroom Apartment for Rent in Germasogeia - Columbia, Limassol District

#RENT (long-term) - 1 bedroom apartment ■LIMASSOL/Germasogeia (Columbia) ■65m2 ■2nd floor ■Equipped kitchen ■Furniture and appliances
■Double glazing ■New air conditioners! ■Covered parking ■Storage room ■Solar panels for hot water ■Developed infrastructure of the area! ■Walking
distance to all amenities □Price 1300 euros/month incl. common expenses THERE IS A VIDEO REVIEW OF THE APARTMENT 1300 B.1029

| Property Info | Plot / Area Info                                  | Additional info |           |  |
|---------------|---------------------------------------------------|-----------------|-----------|--|
| Covered Area  | 65                                                | Property type   | Apartment |  |
| Amenities     | Location                                          |                 |           |  |
|               | Location: Germasogeia - Columbia Region: Limassol |                 |           |  |