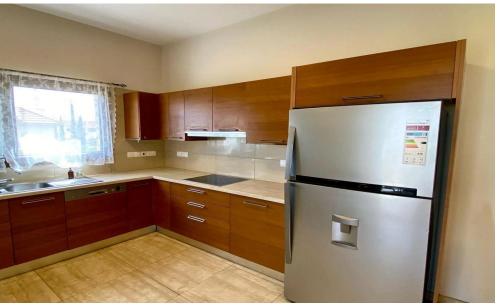

## **5 Bedroom House for Rent in Limassol - Agios Athanasios**

5-bedroom semi-detached house for rent in Agios Athanasios, Limassol, just five minutes from Foleys School and close to all amenities. The plot area is 275 m² and the total covered area is 296 m². The house features four bedrooms, three bathrooms, a separate fully equipped kitchen, and two washing machines. The basement includes a bedroom with a window, its own bathroom, kitchen, and storage room. There is a rooftop terrace with sea views, a garden, a covered workshop, alarm system, video intercom, smart lock, electric shutters, central air conditioning, solar water heater, and smart TV. Covered parking is available. Built in 2014. Pets are negotiable.