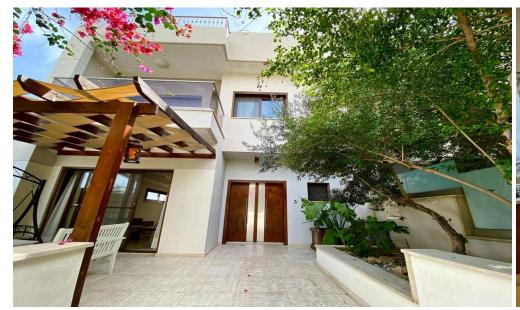

## **5 Bedroom House for Rent in Limassol - Agios Athanasios**

5-bedroom semi-detached house for rent in Agios Athanasios, Limassol, just five minutes from Foleys School and close to all amenities. The plot area is 275 m² and the total covered area is 296 m². The house features four bedrooms, three bathrooms, a separate fully equipped kitchen, and two washing machines. The basement includes a bedroom with a window, its own bathroom, kitchen, and storage room. There is a rooftop terrace with sea views, a garden, a covered workshop, alarm system, video intercom, smart lock, electric shutters, central air conditioning, solar water heater, and smart TV. Covered parking is available. Built in 2014. Pets are negotiable.