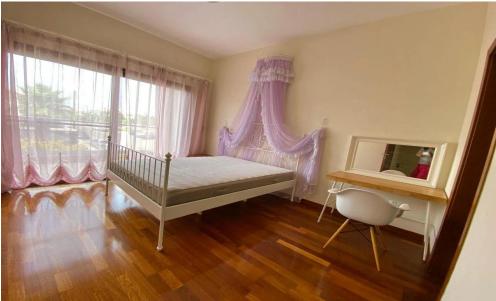

## **5 Bedroom House for Rent in Limassol - Agios Athanasios**

5-bedroom semi-detached house for rent in Agios Athanasios, Limassol, just five minutes from Foleys School and close to all amenities. The plot area is 275 m² and the total covered area is 296 m². The house features four bedrooms, three bathrooms, a separate fully equipped kitchen, and two washing machines. The basement includes a bedroom with a window, its own bathroom, kitchen, and storage room. There is a rooftop terrace with sea views, a garden, a covered workshop, alarm system, video intercom, smart lock, electric shutters, central air conditioning, solar water heater, and smart TV. Covered parking is available. Built in 2014. Pets are negotiable.