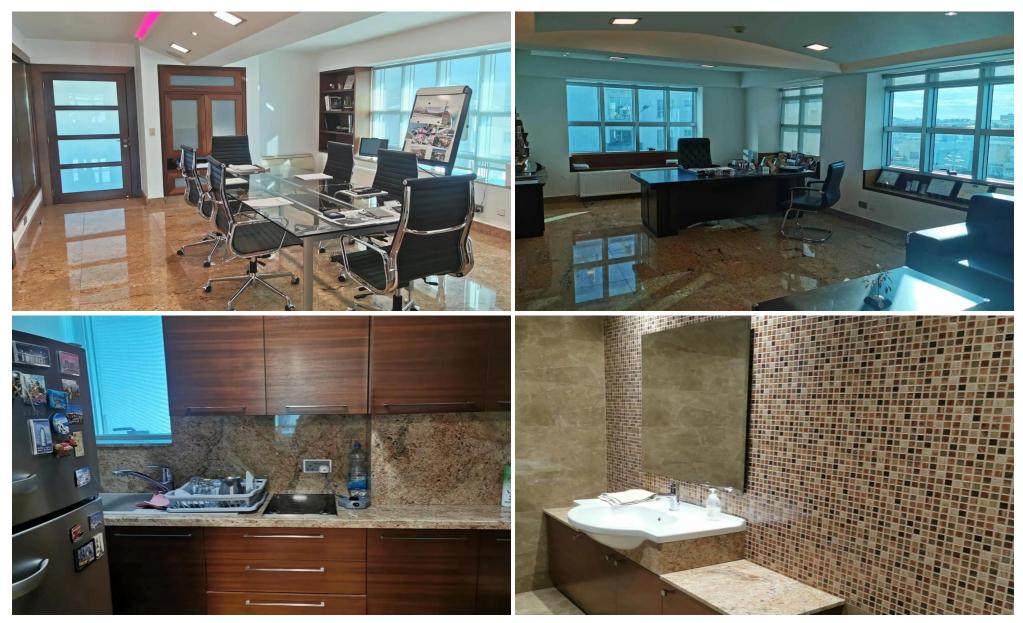

## 115m<sup>2</sup> Office for Rent in Germasogeia, Limassol District

Office for rent in Germasogeia Tourist Area, Limassol. Fully equipped office, 2 offices, meeting room, reception area. There is no parking.