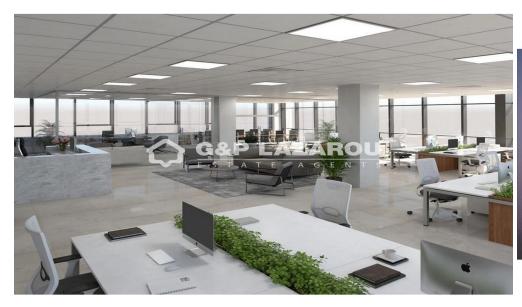

## 395m<sup>2</sup> Office for Rent in Strovolos, Nicosia District

Luxurious and modern brand new office floor (3rd floor) set on a tower which comprises 14 floors located in a main road of Strovolos. It has excellent location and offers easy access to the highways that connect it to the rest of Cyprus, along with its central location with reference to the island's capital it is ideal for commercial activities. In addition, it is close to all amenities and services. In general various main features of the tower are outstanding energy efficiency, air conditioning, soundproofing technology, controlled entrances and exits, CCTV systems and a private roof garden.