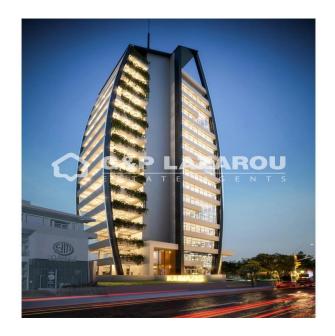

## 395m<sup>2</sup> Office for Rent in Strovolos, Nicosia District

Luxurious and modern brand new office floor (3rd floor) set on a tower which comprises 14 floors located in a main road of Strovolos. It has excellent location and offers easy access to the highways that connect it to the rest of Cyprus, along with its central location with reference to the island's capital it is ideal for commercial activities. In addition, it is close to all amenities and services. In general various main features of the tower are outstanding energy efficiency, air conditioning, soundproofing technology, controlled entrances and exits, CCTV systems and a private roof garden.