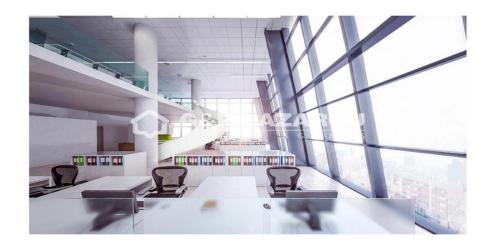

## 395m<sup>2</sup> Office for Rent in Strovolos, Nicosia District

Luxurious and modern brand new office floor (3rd floor) set on a tower which comprises 14 floors located in a main road of Strovolos. It has excellent location and offers easy access to the highways that connect it to the rest of Cyprus, along with its central location with reference to the island's capital it is ideal for commercial activities. In addition, it is close to all amenities and services. In general various main features of the tower are outstanding energy efficiency, air conditioning, soundproofing technology, controlled entrances and exits, CCTV systems and a private roof garden.

| Property Info          | Plot / Area Info     | Additional info   |                  |
|------------------------|----------------------|-------------------|------------------|
| Covered Area           | 395                  | Reference Number  | 17596            |
| Covered Veranda        | 92                   | Property type     | Office           |
| Floor Number           | 3                    | Condition         | <b>Brand New</b> |
| Total Number of Floors | 14                   | Construction Year | 2023             |
| Heating                | Central Heating, Yes | View              | City view        |