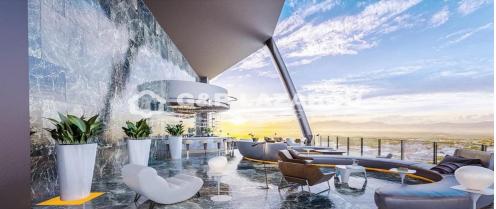

## 395m<sup>2</sup> Office for Rent in Strovolos, Nicosia District

Luxurious and modern brand new office floor (3rd floor) set on a tower which comprises 14 floors located in a main road of Strovolos. It has excellent location and offers easy access to the highways that connect it to the rest of Cyprus, along with its central location with reference to the island's capital it is ideal for commercial activities. In addition, it is close to all amenities and services. In general various main features of the tower are outstanding energy efficiency, air conditioning, soundproofing technology, controlled entrances and exits, CCTV systems and a private roof garden.