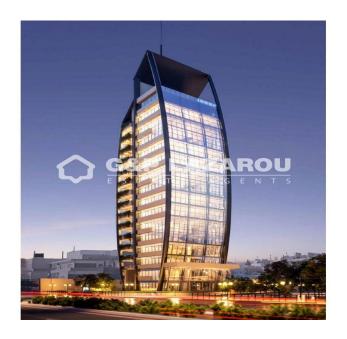

## 395m<sup>2</sup> Office for Rent in Strovolos, Nicosia District

Luxurious and modern brand new office floor (3rd floor) set on a tower which comprises 14 floors located in a main road of Strovolos. It has excellent location and offers easy access to the highways that connect it to the rest of Cyprus, along with its central location with reference to the island's capital it is ideal for commercial activities. In addition, it is close to all amenities and services. In general various main features of the tower are outstanding energy efficiency, air conditioning, soundproofing technology, controlled entrances and exits, CCTV systems and a private roof garden.