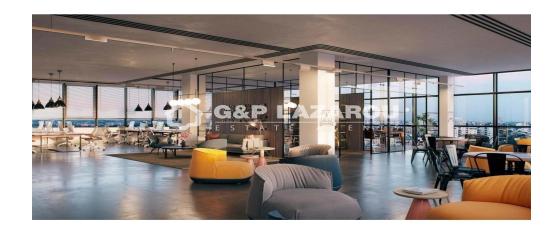

## 395m<sup>2</sup> Office for Rent in Strovolos, Nicosia District

Luxurious and modern brand new office floor (3rd floor) set on a tower which comprises 14 floors located in a main road of Strovolos. It has excellent location and offers easy access to the highways that connect it to the rest of Cyprus, along with its central location with reference to the island's capital it is ideal for commercial activities. In addition, it is close to all amenities and services. In general various main features of the tower are outstanding energy efficiency, air conditioning, soundproofing technology, controlled entrances and exits, CCTV systems and a private roof garden.