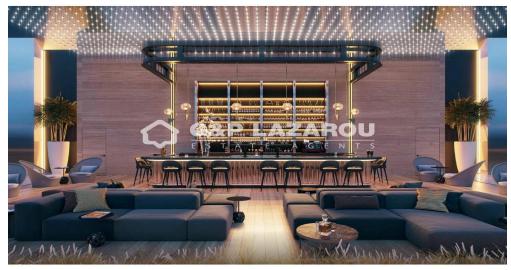

## 395m<sup>2</sup> Office for Rent in Strovolos, Nicosia District

Luxurious and modern brand new office floor (3rd floor) set on a tower which comprises 14 floors located in a main road of Strovolos. It has excellent location and offers easy access to the highways that connect it to the rest of Cyprus, along with its central location with reference to the island's capital it is ideal for commercial activities. In addition, it is close to all amenities and services. In general various main features of the tower are outstanding energy efficiency, air conditioning, soundproofing technology, controlled entrances and exits, CCTV systems and a private roof garden.