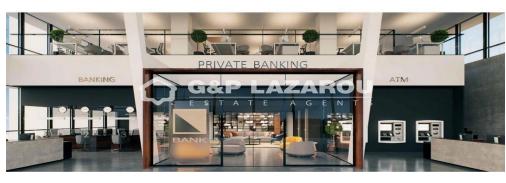

## 395m<sup>2</sup> Office for Rent in Strovolos, Nicosia District

Luxurious and modern brand new office floor (3rd floor) set on a tower which comprises 14 floors located in a main road of Strovolos. It has excellent location and offers easy access to the highways that connect it to the rest of Cyprus, along with its central location with reference to the island's capital it is ideal for commercial activities. In addition, it is close to all amenities and services. In general various main features of the tower are outstanding energy efficiency, air conditioning, soundproofing technology, controlled entrances and exits, CCTV systems and a private roof garden.