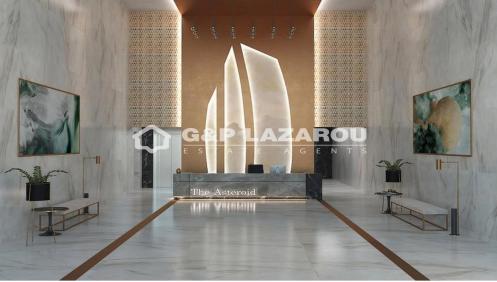

## 395m<sup>2</sup> Office for Rent in Strovolos, Nicosia District

Luxurious and modern brand new office floor (3rd floor) set on a tower which comprises 14 floors located in a main road of Strovolos. It has excellent location and offers easy access to the highways that connect it to the rest of Cyprus, along with its central location with reference to the island's capital it is ideal for commercial activities. In addition, it is close to all amenities and services. In general various main features of the tower are outstanding energy efficiency, air conditioning, soundproofing technology, controlled entrances and exits, CCTV systems and a private roof garden.