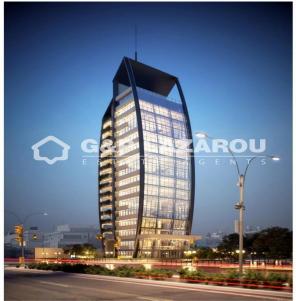

## 395m<sup>2</sup> Office for Rent in Strovolos, Nicosia District

Luxurious and modern brand new office floor (3rd floor) set on a tower which comprises 14 floors located in a main road of Strovolos. It has excellent location and offers easy access to the highways that connect it to the rest of Cyprus, along with its central location with reference to the island's capital it is ideal for commercial activities. In addition, it is close to all amenities and services. In general various main features of the tower are outstanding energy efficiency, air conditioning, soundproofing technology, controlled entrances and exits, CCTV systems and a private roof garden.