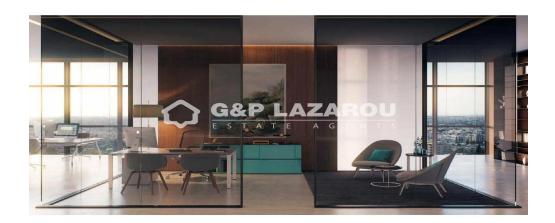

## 395m<sup>2</sup> Office for Rent in Strovolos, Nicosia District

Luxurious and modern brand new office floor (3rd floor) set on a tower which comprises 14 floors located in a main road of Strovolos. It has excellent location and offers easy access to the highways that connect it to the rest of Cyprus, along with its central location with reference to the island's capital it is ideal for commercial activities. In addition, it is close to all amenities and services. In general various main features of the tower are outstanding energy efficiency, air conditioning, soundproofing technology, controlled entrances and exits, CCTV systems and a private roof garden.

| Property Info          | Plot / Area Info     | Additional info   |                  |
|------------------------|----------------------|-------------------|------------------|
| Covered Area           | 395                  | Reference Number  | 17596            |
| Covered Veranda        | 92                   | Property type     | Office           |
| Floor Number           | 3                    | Condition         | <b>Brand New</b> |
| Total Number of Floors | 14                   | Construction Year | 2023             |
| Heating                | Central Heating, Yes | View              | City view        |