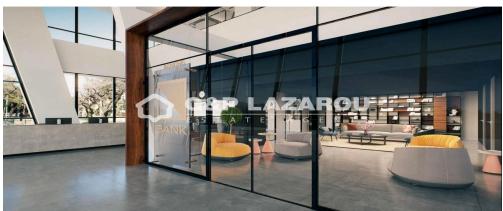

## 395m<sup>2</sup> Office for Rent in Strovolos, Nicosia District

Luxurious and modern brand new office floor (3rd floor) set on a tower which comprises 14 floors located in a main road of Strovolos. It has excellent location and offers easy access to the highways that connect it to the rest of Cyprus, along with its central location with reference to the island's capital it is ideal for commercial activities. In addition, it is close to all amenities and services. In general various main features of the tower are outstanding energy efficiency, air conditioning, soundproofing technology, controlled entrances and exits, CCTV systems and a private roof garden.