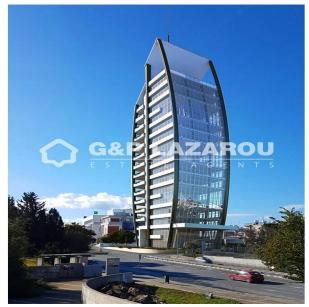

## 395m<sup>2</sup> Office for Rent in Strovolos, Nicosia District

Luxurious and modern brand new office floor (3rd floor) set on a tower which comprises 14 floors located in a main road of Strovolos. It has excellent location and offers easy access to the highways that connect it to the rest of Cyprus, along with its central location with reference to the island's capital it is ideal for commercial activities. In addition, it is close to all amenities and services. In general various main features of the tower are outstanding energy efficiency, air conditioning, soundproofing technology, controlled entrances and exits, CCTV systems and a private roof garden.