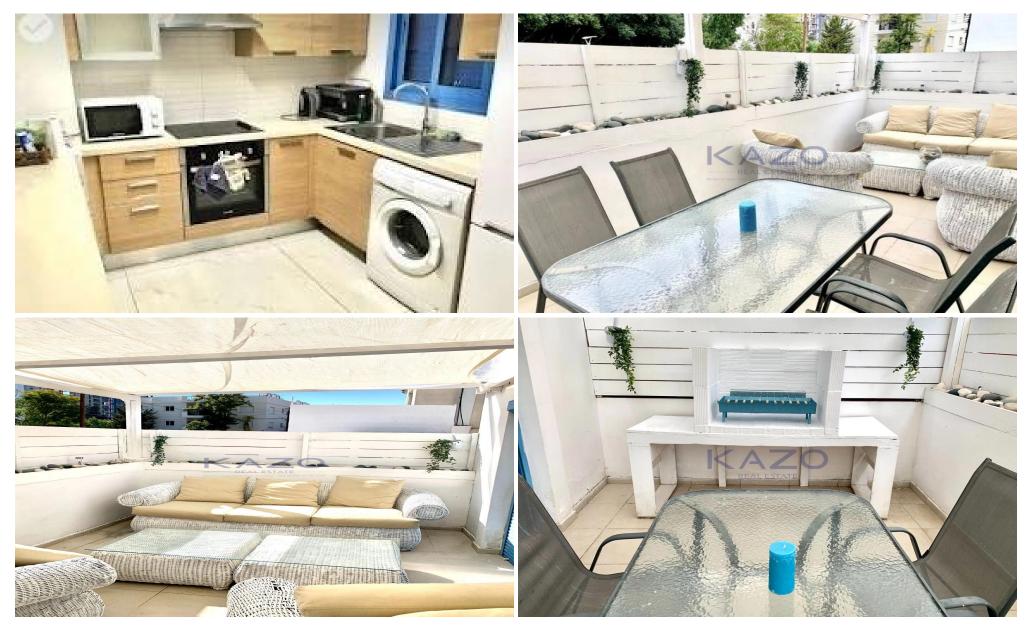

## 2 Bedroom Apartment for Rent in Limassol District

Available for rent from beginning of July.

This charming 2-bedroom apartment in Germasoyeia's Tourist Area is now available for rent. Spanning a comfortable 75 m<sup>2</sup>, this ground-floor unit is ideal for those seeking a cozy, hassle-free living space. The apartment features a well-designed layout, ensuring both privacy and comfort for its occupants.