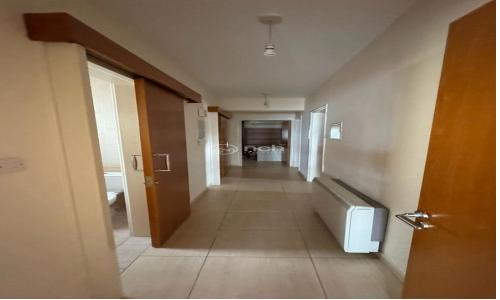

## 3 Bedroom Apartment for Rent in Strovolos - Acropolis, Nicosia District

Three Bedrooms Penthouse in Strovolos, Nicosia

The apartment is located on the top floor of a 4-storey building and it has 100m2 internal areas plus 25m2 covered veranda. It consist of three bedrooms, a main bathroom, guest toilet, kitchen, living room and it comes with A/C splits units and covered parking.

Located in a nice area close to all amenities, schools and easy access to main roads.

Monthly Rent: €1200 including communal charges

REFERENCE NUMBER: L-55329

| Property Info     |                            | Plot / Area Info  |              | Additional info   |                  |
|-------------------|----------------------------|-------------------|--------------|-------------------|------------------|
| Covered Area      | 100                        |                   |              | Reference Number  | 55329            |
| Furnishing        | <b>Partially furnished</b> | Parking <b>Co</b> | Covered, Yes | Property type     | <b>Apartment</b> |
| Energy Efficiency | In Progress                |                   | Covered, 1es | Construction Year | 2015             |
| Air Conditioning  | All rooms, Yes             |                   |              | Bathrooms         | 1                |