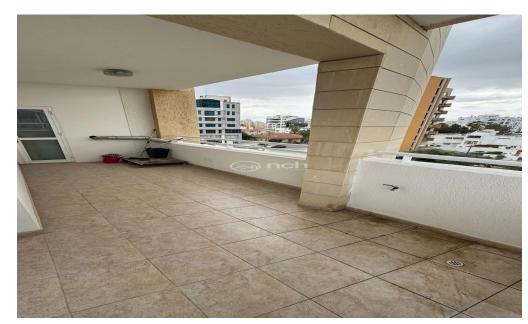

## 3 Bedroom Apartment for Rent in Strovolos - Acropolis, Nicosia District

Three Bedrooms Penthouse in Strovolos, Nicosia

The apartment is located on the top floor of a 4-storey building and it has 100m2 internal areas plus 25m2 covered veranda. It consist of three bedrooms, a main bathroom, guest toilet, kitchen, living room and it comes with A/C splits units and covered parking.

Located in a nice area close to all amenities, schools and easy access to main roads.

Monthly Rent: €1200 including communal charges

REFERENCE NUMBER: L-55329

| Property Info     |                            | Plot / Area Info  |              | Additional info   |                  |
|-------------------|----------------------------|-------------------|--------------|-------------------|------------------|
| Covered Area      | 100                        |                   |              | Reference Number  | 55329            |
| Furnishing        | <b>Partially furnished</b> | Parking <b>Co</b> | Covered, Yes | Property type     | <b>Apartment</b> |
| Energy Efficiency | In Progress                |                   | Covered, 1es | Construction Year | 2015             |
| Air Conditioning  | All rooms, Yes             |                   |              | Bathrooms         | 1                |