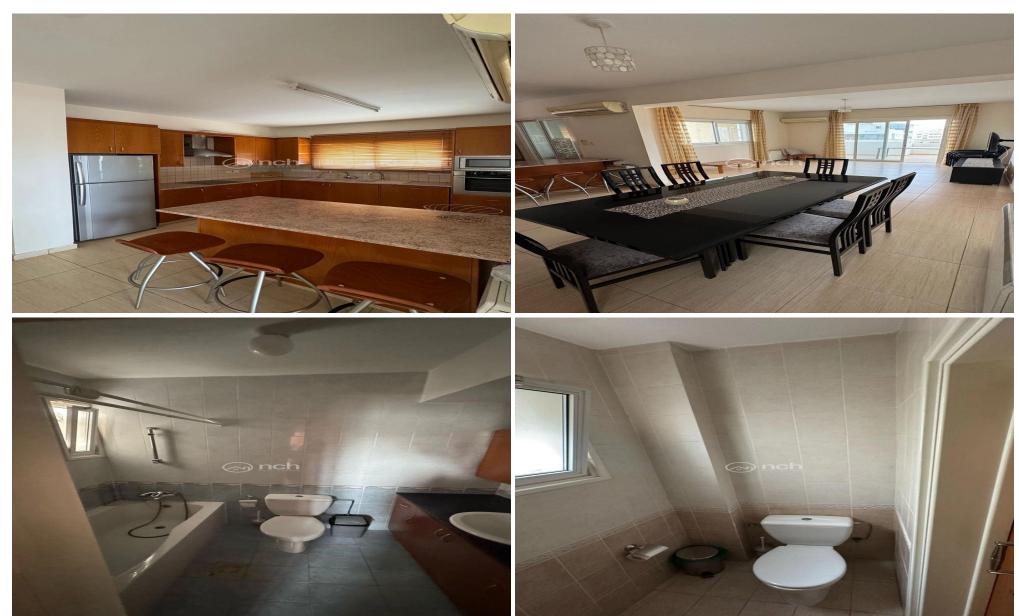

## 3 Bedroom Apartment for Rent in Strovolos - Acropolis, Nicosia District

Three Bedrooms Penthouse in Strovolos, Nicosia

The apartment is located on the top floor of a 4-storey building and it has 100m2 internal areas plus 25m2 covered veranda. It consist of three bedrooms, a main bathroom, guest toilet, kitchen, living room and it comes with A/C splits units and covered parking.