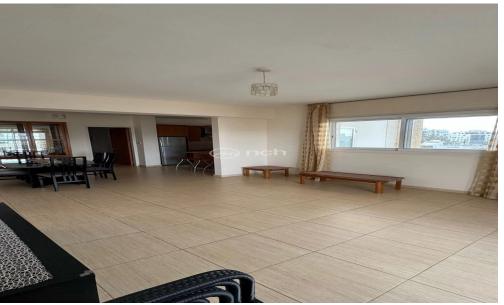

## 3 Bedroom Apartment for Rent in Strovolos - Acropolis, Nicosia District

Three Bedrooms Penthouse in Strovolos, Nicosia

The apartment is located on the top floor of a 4-storey building and it has 100m2 internal areas plus 25m2 covered veranda. It consist of three bedrooms, a main bathroom, guest toilet, kitchen, living room and it comes with A/C splits units and covered parking.

Located in a nice area close to all amenities, schools and easy access to main roads.

Monthly Rent: €1200 including communal charges

REFERENCE NUMBER: L-55329

| Property Info     |                            | Plot / Area Info  |              | Additional info   |                  |
|-------------------|----------------------------|-------------------|--------------|-------------------|------------------|
| Covered Area      | 100                        |                   |              | Reference Number  | 55329            |
| Furnishing        | <b>Partially furnished</b> | Parking <b>Co</b> | Covered, Yes | Property type     | <b>Apartment</b> |
| Energy Efficiency | In Progress                |                   | Covered, 1es | Construction Year | 2015             |
| Air Conditioning  | All rooms, Yes             |                   |              | Bathrooms         | 1                |