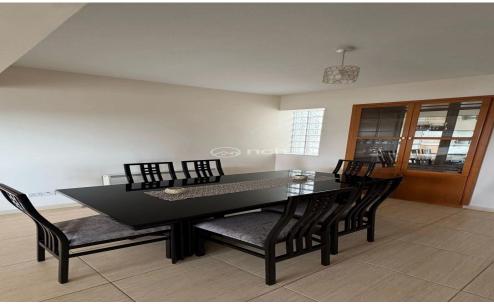

## 3 Bedroom Apartment for Rent in Strovolos - Acropolis, Nicosia District

Three Bedrooms Penthouse in Strovolos, Nicosia

The apartment is located on the top floor of a 4-storey building and it has 100m2 internal areas plus 25m2 covered veranda. It consist of three bedrooms, a main bathroom, guest toilet, kitchen, living room and it comes with A/C splits units and covered parking.

Located in a nice area close to all amenities, schools and easy access to main roads.

Monthly Rent: €1200 including communal charges

REFERENCE NUMBER: L-55329

| Property Info     |                            | Plot / Area Info  |              | Additional info   |                  |
|-------------------|----------------------------|-------------------|--------------|-------------------|------------------|
| Covered Area      | 100                        |                   |              | Reference Number  | 55329            |
| Furnishing        | <b>Partially furnished</b> | Parking <b>Co</b> | Covered, Yes | Property type     | <b>Apartment</b> |
| Energy Efficiency | In Progress                |                   | Covered, 1es | Construction Year | 2015             |
| Air Conditioning  | All rooms, Yes             |                   |              | Bathrooms         | 1                |