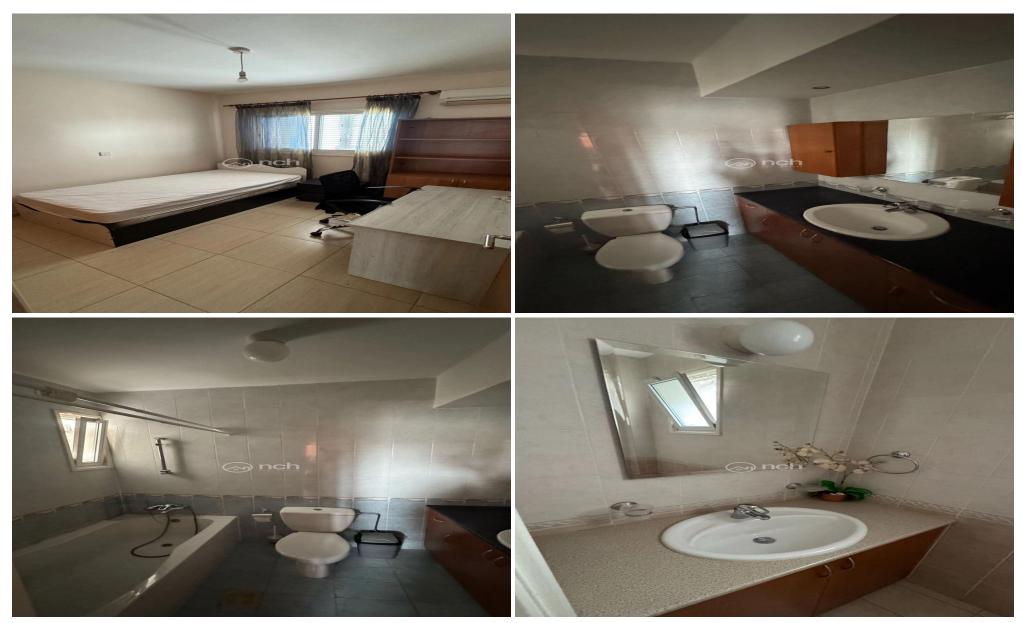

## 3 Bedroom Apartment for Rent in Strovolos - Acropolis, Nicosia District

Three Bedrooms Penthouse in Strovolos, Nicosia

The apartment is located on the top floor of a 4-storey building and it has 100m2 internal areas plus 25m2 covered veranda. It consist of three bedrooms, a main bathroom, guest toilet, kitchen, living room and it comes with A/C splits units and covered parking.