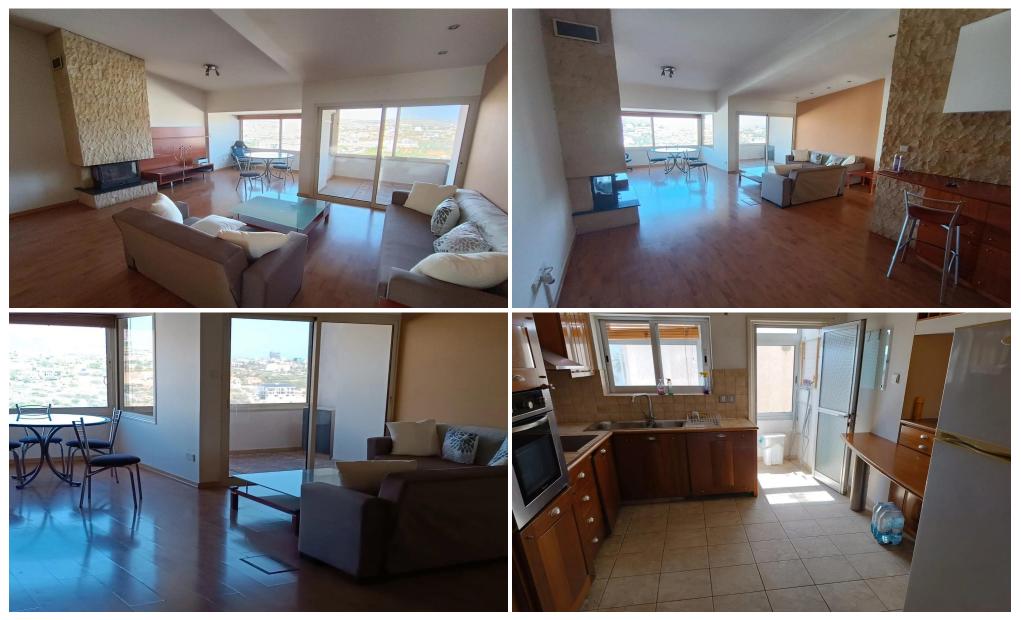

### 2 Bedroom Apartment for Rent in Germasogeia, Limassol District

Discover your next home in the charming area of Germasogeia. This lovely apartment, situated on the first floor, offers 95 square meters of comfortable living space. The apartment features two well-appointed bedrooms and a modern bathroom, making it perfect for small families or professionals.

Built in 1995, this fully furnished apartment combines classic charm with modern functionality. Enjoy breathtaking sea views from your living area, creating a peaceful retreat right at home. The prime location means you are just moments away from essential amenities, including shops, cafes, and restaurants. Additionally, being close to the highway makes commuting a breeze.