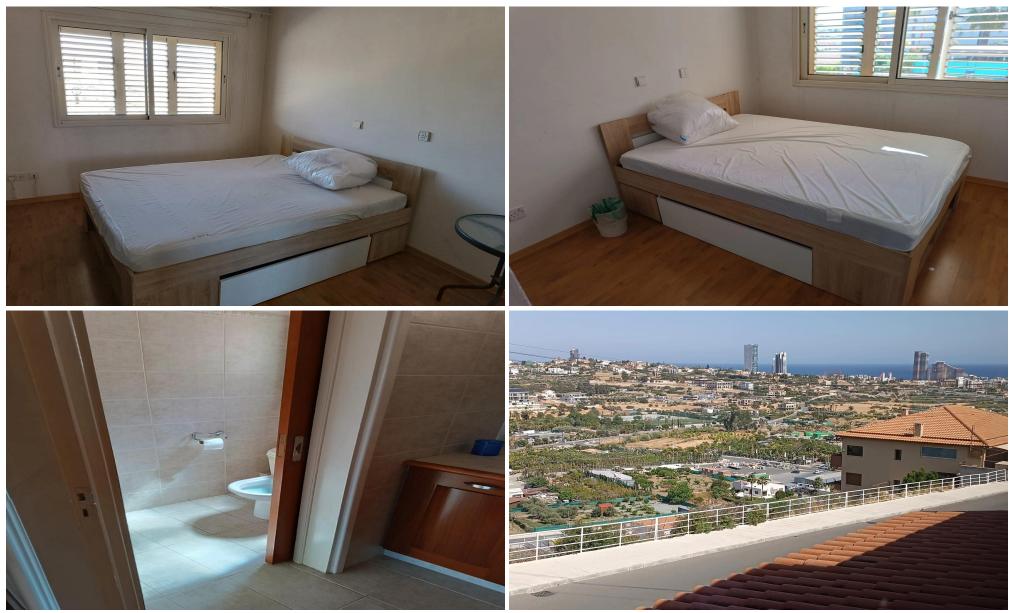

### 2 Bedroom Apartment for Rent in Germasogeia, Limassol District

Discover your next home in the charming area of Germasogeia. This lovely apartment, situated on the first floor, offers 95 square meters of comfortable living space. The apartment features two well-appointed bedrooms and a modern bathroom, making it perfect for small families or professionals.

Built in 1995, this fully furnished apartment combines classic charm with modern functionality. Enjoy breathtaking sea views from your living area, creating a peaceful retreat right at home. The prime location means you are just moments away from essential amenities, including shops, cafes, and restaurants. Additionally, being close to the highway makes commuting a breeze.