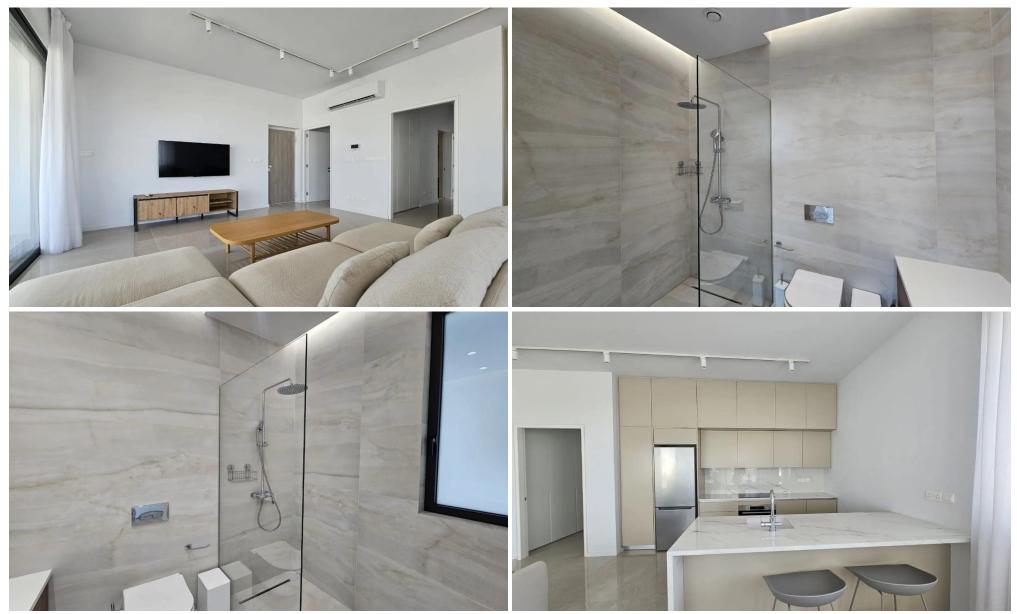

## **2** Bedroom Apartment for Rent in Limassol - Petrou kai Pavlou

| Property Info | Plot / Area Info                                        | Additional info |           |  |  |
|---------------|---------------------------------------------------------|-----------------|-----------|--|--|
| Covered Area  | 115                                                     | Property type   | Apartment |  |  |
| Amenities     | Location                                                |                 |           |  |  |
|               | Location: Limassol - Petrou kai Pavlou Region: Limassol |                 |           |  |  |