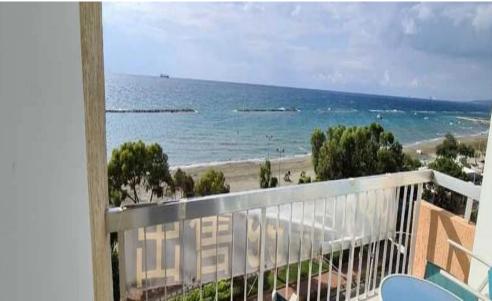

## 2 Bedroom Apartment for Rent in Limassol - Neapolis

□ Rent 2-bedroom apartment | Neapoli, Limassol □ Price: €1,700/month □ Area: Neapoli, Limassol □ Type: Apartment □ Area: 100 m² □ Bedrooms: 2 □ Bathrooms: 2 □ Floor: 4 □ Parking: Open □ Furniture: Furnished ≶ Energy efficiency: A □ Advantages: ✓ Frontline sea location – panoramic sea view from the main bedroom and living room ✓ Full renovation – new electrical and plumbing, modern kitchen, stylish bathrooms ✓ Solar panels and boiler – new water supply system ✓ Elevator in the building – convenient access to all floors ✓ Unique location – October 28 Avenue, near Oval, Pafilia ONE, and World Trade Center ✓ Withi...