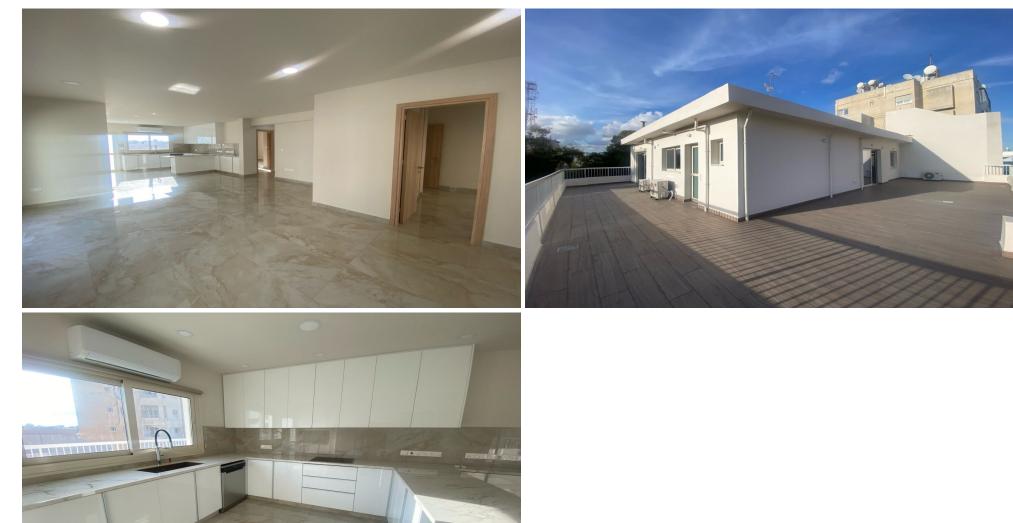

## **3 Bedroom Apartment for Rent in Limassol - Petrou kai Pavlou**

#RENT (long term) – 3 bedroom Penthouse LIMASSOL/Petrou kai Pavlou NEW RENOVATION 2025 
240m2 (150m2 inside + huge 90m2 terrace) 
2nd floor 
3 bathrooms (bathroom, shower and guest toilet) 
New air conditioners in all rooms 
Double glazed windows 
Fully equipped kitchen including dishwasher 
Solar panels for hot water 
Electric roller shutters on windows \*\*Rented unfurnished (furniture can be discussed) 
Walking distance to all amenities 
PRICE 2100 euros

3 bathrooms

| Property Info | Plot / Area Info                                                    | Additional info |           |  |  |  |
|---------------|---------------------------------------------------------------------|-----------------|-----------|--|--|--|
| Covered Area  | 240                                                                 | Property type   | Apartment |  |  |  |
| Amenities     | Location<br>Location: Limassol - Petrou kai Pavlou Region: Limassol |                 |           |  |  |  |