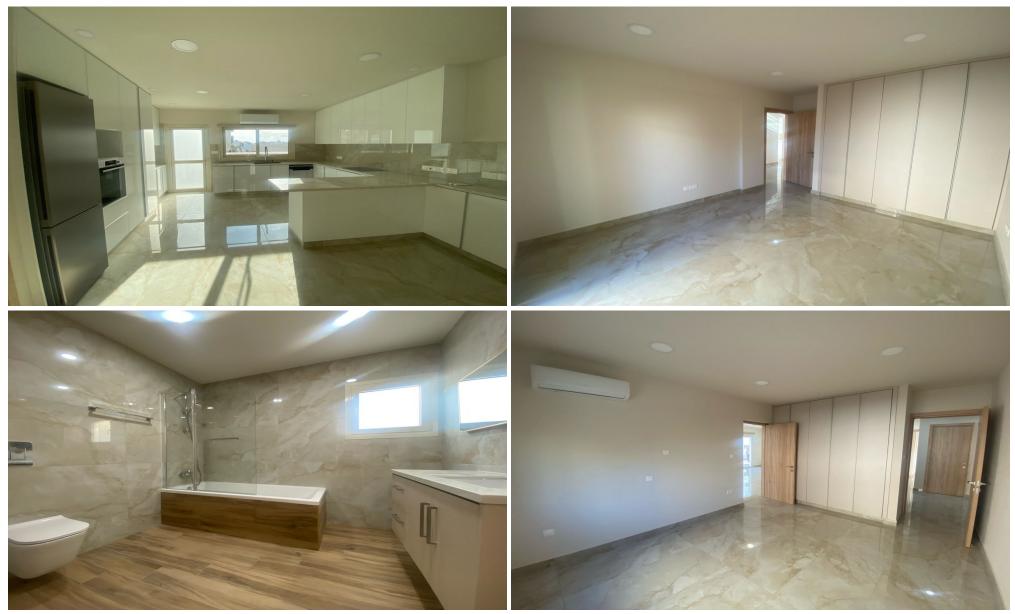

## **3 Bedroom Apartment for Rent in Limassol - Petrou kai Pavlou**

#RENT (long term) – 3 bedroom Penthouse LIMASSOL/Petrou kai Pavlou NEW RENOVATION 2025 
240m2 (150m2 inside + huge 90m2 terrace) 
2nd floor 
3 bathrooms (bathroom, shower and guest toilet) 
New air conditioners in all rooms 
Double glazed windows 
Fully equipped kitchen including dishwasher 
Solar panels for hot water 
Electric roller shutters on windows \*\*Rented unfurnished (furniture can be discussed) 
Walking distance to all amenities 
PRICE 2100 euros

3 bathrooms

| Property Info | Plot / Area Info                                                    | Additional info |           |  |  |  |
|---------------|---------------------------------------------------------------------|-----------------|-----------|--|--|--|
| Covered Area  | 240                                                                 | Property type   | Apartment |  |  |  |
| Amenities     | Location<br>Location: Limassol - Petrou kai Pavlou Region: Limassol |                 |           |  |  |  |