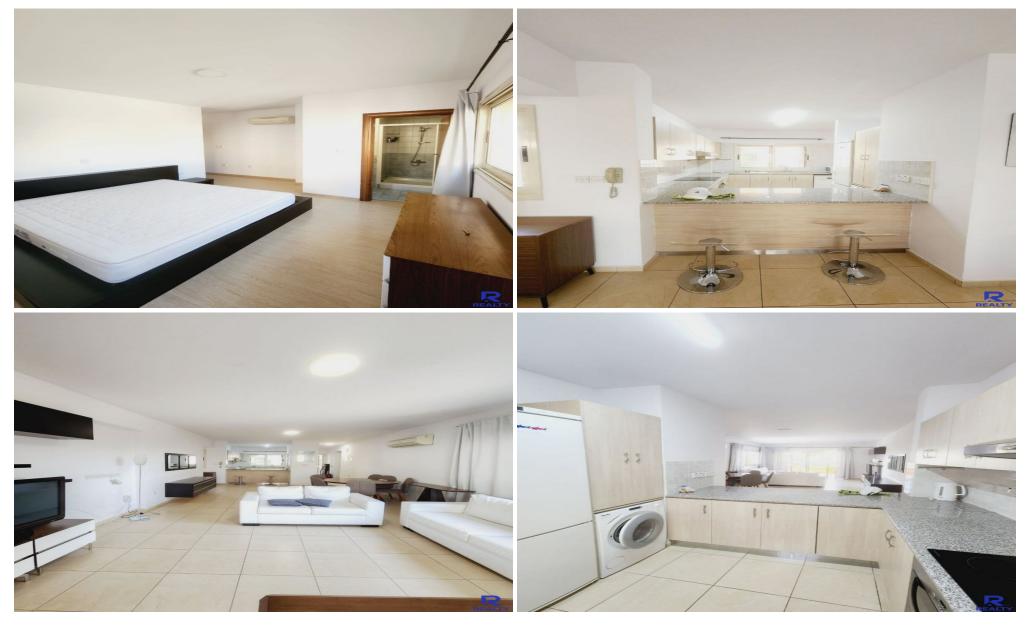

## 2 Bedroom Apartment for Rent in Mouttagiaka Tourist Area, Limassol District

 $\Box$  Rent 2-bedroom apartment in a closed complex | Mouttagiaka, Limassol  $\Box$  Price: €1,800/month  $\Box$  District: Mouttagiaka (Tourist Area)  $\Box$  Type: Apartment  $\Box$  Area: 132 m<sup>2</sup>  $\Box$  Bedrooms: 2  $\Box$  Bathrooms: 2  $\Box$  Floor: 2  $\Box$  Pool: Shared (for adults and children)  $\Box$  Furniture: Fully furnished  $\checkmark$  Energy efficiency: A  $\Box$  Availability: From early June  $\Box$  Main advantages:  $\checkmark$  Located in a guarded complex with 24/7 video surveillance  $\checkmark$  200 meters to the beach  $\checkmark$  Modern kitchen and open-plan living room  $\checkmark$  Three balconies filling the apartment with natural light  $\checkmark$  Two pools and landscaped green areas with a barbecue zone  $\checkmark$  Nearby supermarkets Lidl...