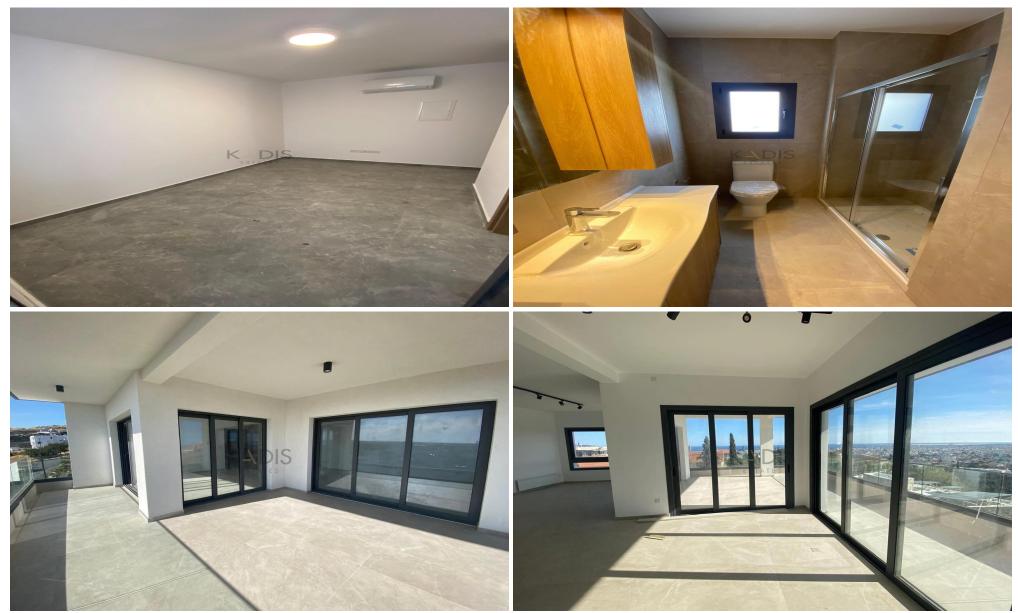

### **3 Bedroom Apartment for Rent in Limassol - Panthea**

- 3 bedrooms
- 3 Bathroom
- Internal Area 150m2
- Covered Verandas 30m2
- Energy Efficiency "A"
- Fantastic sea and mountain views.
- Quiet and safe neighborhood, very close to Grammar school and Foyle's.
- •Two parking spaces

The flat can be furnished for monthly rental of 3200 euro, for With An extra studio on the ground floor monthly rental will be 3500 euro.

Don't miss the chance to make this amazing property your home.

| Property Info                    |                                     | Plot / Area In | fo                          | Additional info                                                     |                                                  |
|----------------------------------|-------------------------------------|----------------|-----------------------------|---------------------------------------------------------------------|--------------------------------------------------|
| Covered Area<br>Air Conditioning | 150<br>All rooms, Yes               | Parking        | Covered, Yes                | Reference Number<br>Property type<br>Condition<br>Bathrooms<br>View | 11627<br>Apartment<br>Brand New<br>3<br>Sea view |
| Amenities                        | Location                            |                |                             |                                                                     |                                                  |
| • Storage room                   | Location: Limas<br>Coordinates: 34. |                | R<br><b>33.043290306264</b> | egion: <b>Limassol</b>                                              |                                                  |