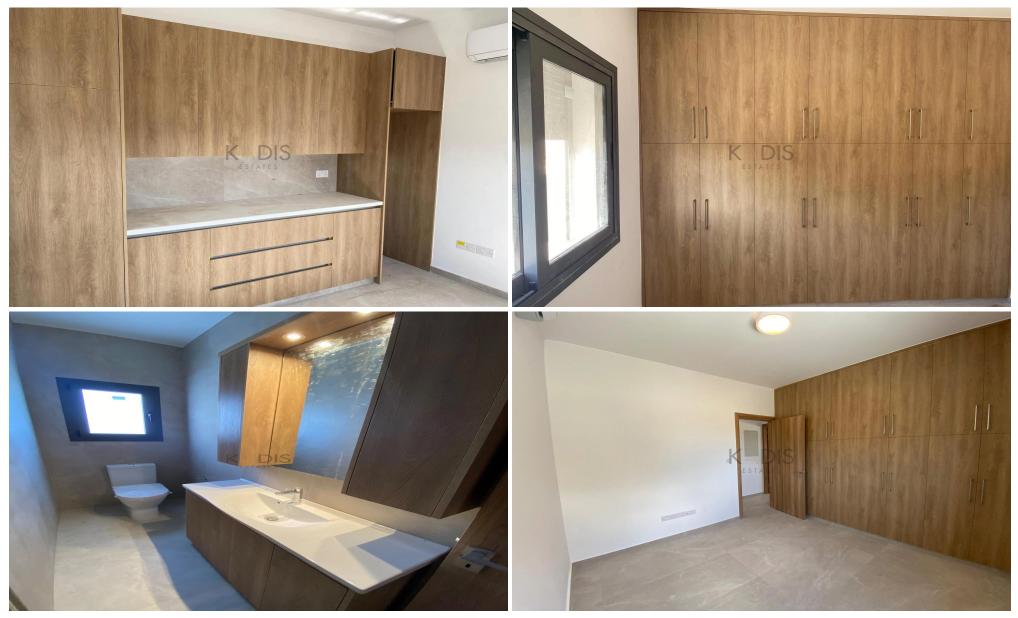

### **3 Bedroom Apartment for Rent in Limassol - Panthea**

- 3 bedrooms
- 3 Bathroom
- Internal Area 150m2
- Covered Verandas 30m2
- Energy Efficiency "A"
- Fantastic sea and mountain views.
- Quiet and safe neighborhood, very close to Grammar school and Foyle's.
- •Two parking spaces

The flat can be furnished for monthly rental of 3200 euro, for With An extra studio on the ground floor monthly rental will be 3500 euro.

Don't miss the chance to make this amazing property your home.

| Property Info                    |                                     | Plot / Area In | fo                          | Additional info                                                     |                                                  |
|----------------------------------|-------------------------------------|----------------|-----------------------------|---------------------------------------------------------------------|--------------------------------------------------|
| Covered Area<br>Air Conditioning | 150<br>All rooms, Yes               | Parking        | Covered, Yes                | Reference Number<br>Property type<br>Condition<br>Bathrooms<br>View | 11627<br>Apartment<br>Brand New<br>3<br>Sea view |
| Amenities                        | Location                            |                |                             |                                                                     |                                                  |
| • Storage room                   | Location: Limas<br>Coordinates: 34. |                | R<br><b>33.043290306264</b> | egion: <b>Limassol</b>                                              |                                                  |