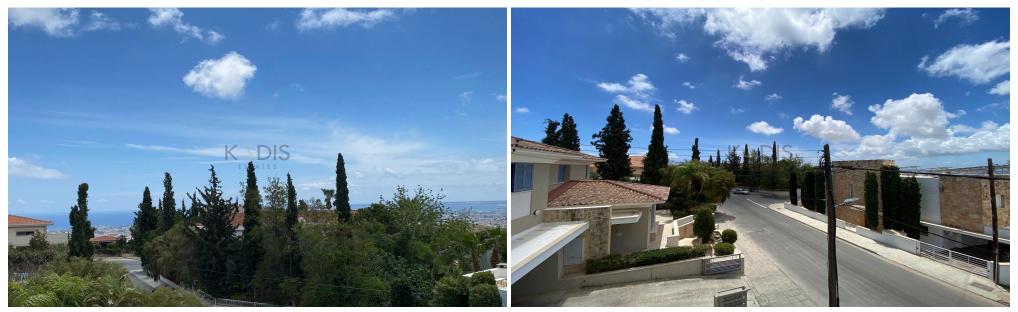

### **3 Bedroom Apartment for Rent in Limassol - Panthea**

- 3 bedrooms
- 3 Bathroom
- Internal Area 150m2
- Covered Verandas 30m2
- Energy Efficiency "A"
- Fantastic sea and mountain views.
- Quiet and safe neighborhood, very close to Grammar school and Foyle's.
- •Two parking spaces

The flat can be furnished for monthly rental of 3200 euro, for With An extra studio on the ground floor monthly rental will be 3500 euro.

Don't miss the chance to make this amazing property your home.

| Property Info                    |                                     | Plot / Area In | fo                          | Additional info                                                     |                                                  |
|----------------------------------|-------------------------------------|----------------|-----------------------------|---------------------------------------------------------------------|--------------------------------------------------|
| Covered Area<br>Air Conditioning | 150<br>All rooms, Yes               | Parking        | Covered, Yes                | Reference Number<br>Property type<br>Condition<br>Bathrooms<br>View | 11627<br>Apartment<br>Brand New<br>3<br>Sea view |
| Amenities                        | Location                            |                |                             |                                                                     |                                                  |
| • Storage room                   | Location: Limas<br>Coordinates: 34. |                | R<br><b>33.043290306264</b> | egion: <b>Limassol</b>                                              |                                                  |