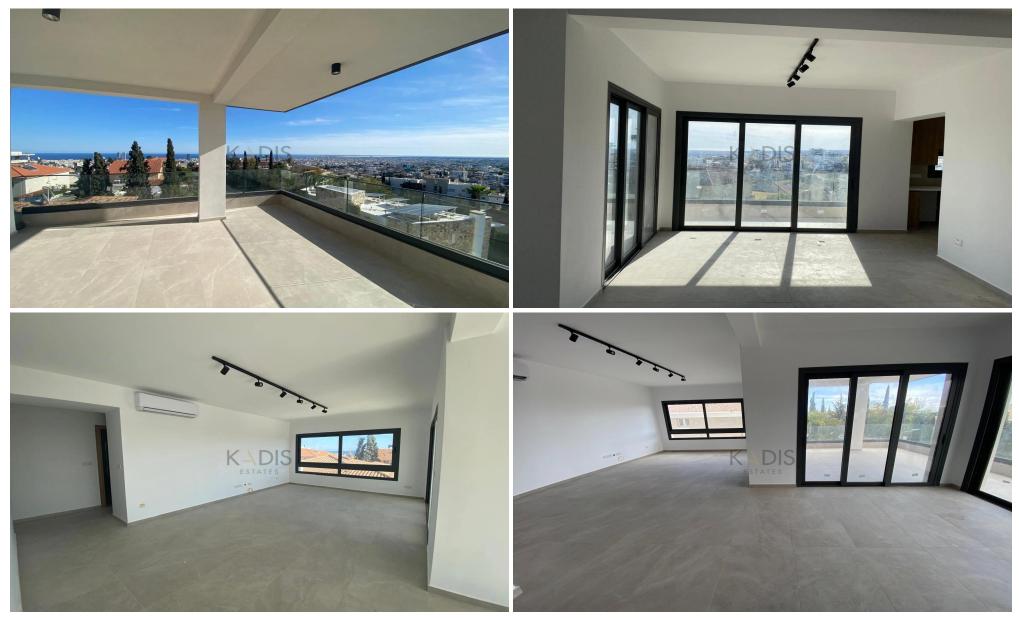

### **3 Bedroom Apartment for Rent in Limassol - Panthea**

- 3 bedrooms
- 3 Bathroom
- Internal Area 150m2
- Covered Verandas 30m2
- Energy Efficiency "A"
- Fantastic sea and mountain views.
- Quiet and safe neighborhood, very close to Grammar school and Foyle's.
- •Two parking spaces

The flat can be furnished for monthly rental of 3200 euro, for With An extra studio on the ground floor monthly rental will be 3500 euro.

Don't miss the chance to make this amazing property your home.

| Property Info                    |                                     | Plot / Area In | fo                          | Additional info                                                     |                                                  |
|----------------------------------|-------------------------------------|----------------|-----------------------------|---------------------------------------------------------------------|--------------------------------------------------|
| Covered Area<br>Air Conditioning | 150<br>All rooms, Yes               | Parking        | Covered, Yes                | Reference Number<br>Property type<br>Condition<br>Bathrooms<br>View | 11627<br>Apartment<br>Brand New<br>3<br>Sea view |
| Amenities                        | Location                            |                |                             |                                                                     |                                                  |
| • Storage room                   | Location: Limas<br>Coordinates: 34. |                | R<br><b>33.043290306264</b> | egion: <b>Limassol</b>                                              |                                                  |