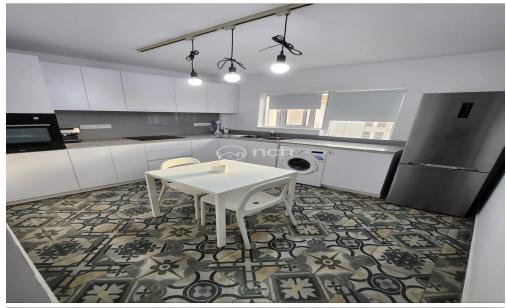

## 2 Bedroom Apartment for Rent in Engomi, Nicosia District

Beautiful two bedroom apartment for rent in Engomi-close to European University.

This exquisite apartment is located on the 1st floor and has 105m2 of internal areas and it has a covered veranda. It comes fully furnished with all electrical appliances as well as covered parking.

The building is located in a prime area close to European University as well as all amenities

Monthly rent: 1,300 including common expenses

Available from 8/8/25

**REFERENCE NUMBER: 52887** 

| Property Info     |                | Plot / Area Info |              | Additional info   |                  |
|-------------------|----------------|------------------|--------------|-------------------|------------------|
| Covered Area      | 105            | Parking          | Covered, Yes | Reference Number  | 55331            |
| Furnishing        | Furnished      |                  |              | Property type     | <b>Apartment</b> |
| Energy Efficiency | B+             |                  |              | Construction Year | 1991-2000        |
| Air Conditioning  | All rooms, Yes |                  |              | Bathrooms         | 1                |