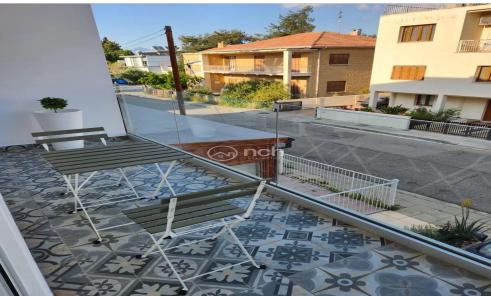

## 2 Bedroom Apartment for Rent in Engomi, Nicosia District

Beautiful two bedroom apartment for rent in Engomi-close to European University.

This exquisite apartment is located on the 1st floor and has 105m2 of internal areas and it has a covered veranda. It comes fully furnished with all electrical appliances as well as covered parking.

The building is located in a prime area close to European University as well as all amenities

Monthly rent: 1,300 including common expenses

Available from 8/8/25

**REFERENCE NUMBER: 52887** 

| Property Info     |                | Plot / Area Info |              | Additional info   |                  |
|-------------------|----------------|------------------|--------------|-------------------|------------------|
| Covered Area      | 105            | Parking          | Covered, Yes | Reference Number  | 55331            |
| Furnishing        | Furnished      |                  |              | Property type     | <b>Apartment</b> |
| Energy Efficiency | B+             |                  |              | Construction Year | 1991-2000        |
| Air Conditioning  | All rooms, Yes |                  |              | Bathrooms         | 1                |