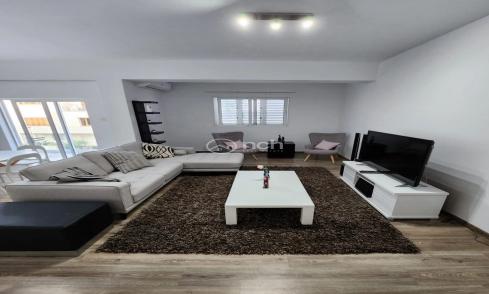

## 2 Bedroom Apartment for Rent in Engomi, Nicosia District

Beautiful two bedroom apartment for rent in Engomi-close to European University.

This exquisite apartment is located on the 1st floor and has 105m2 of internal areas and it has a covered veranda. It comes fully furnished with all electrical appliances as well as covered parking.