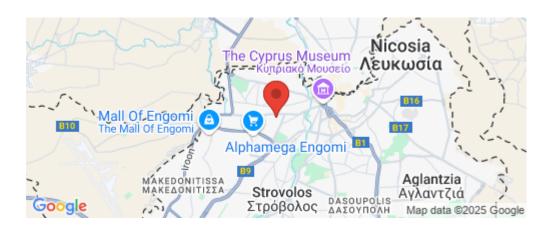

1/6

**Amenities Location** 

Location: Engomi Region: Nicosia

Coordinates: **35.167794355634** / **33.339722047852** 

**Price: €1 300 + VAT** 

VAT for this property is €65 or €247. VAT usually is 19%. If it is your first purchase of property, you can have VAT reduced to 5% for the first 150sq.m. of the property.