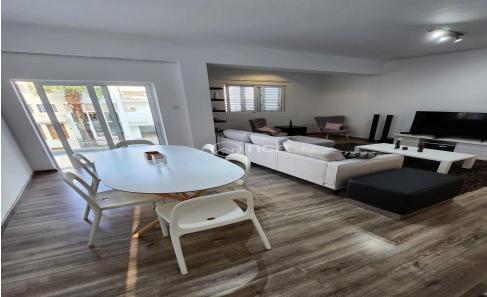

## 2 Bedroom Apartment for Rent in Engomi, Nicosia District

Beautiful two bedroom apartment for rent in Engomi-close to European University.

This exquisite apartment is located on the 1st floor and has 105m2 of internal areas and it has a covered veranda. It comes fully furnished with all electrical appliances as well as covered parking.