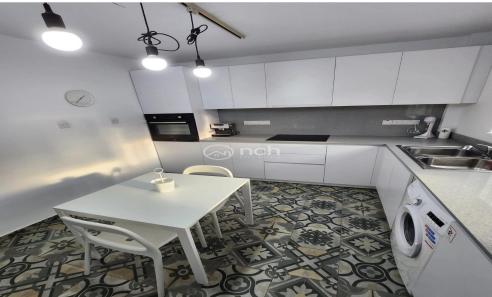

## 2 Bedroom Apartment for Rent in Engomi, Nicosia District

Beautiful two bedroom apartment for rent in Engomi-close to European University.

This exquisite apartment is located on the 1st floor and has 105m2 of internal areas and it has a covered veranda. It comes fully furnished with all electrical appliances as well as covered parking.

The building is located in a prime area close to European University as well as all amenities

Monthly rent: 1,300 including common expenses

Available from 8/8/25

**REFERENCE NUMBER: 52887** 

| Property Info     |                | Plot / Area Info |              | Additional info   |                  |
|-------------------|----------------|------------------|--------------|-------------------|------------------|
| Covered Area      | 105            | Parking          | Covered, Yes | Reference Number  | 55331            |
| Furnishing        | Furnished      |                  |              | Property type     | <b>Apartment</b> |
| Energy Efficiency | B+             |                  |              | Construction Year | 1991-2000        |
| Air Conditioning  | All rooms, Yes |                  |              | Bathrooms         | 1                |