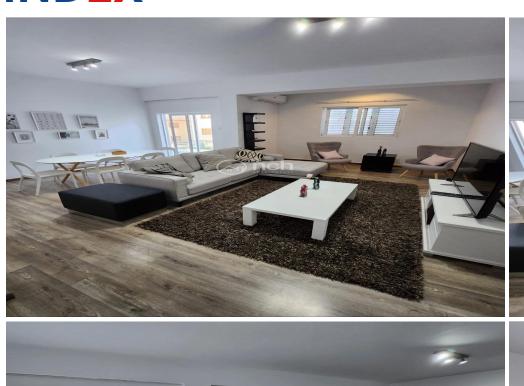

## 2 Bedroom Apartment for Rent in Engomi, Nicosia District

Beautiful two bedroom apartment for rent in Engomi-close to European University.

This exquisite apartment is located on the 1st floor and has 105m2 of internal areas and it has a covered veranda. It comes fully furnished with all electrical appliances as well as covered parking.