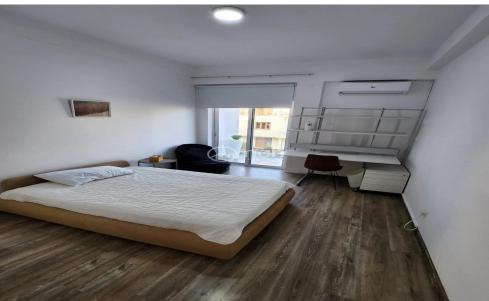

## 2 Bedroom Apartment for Rent in Engomi, Nicosia District

Beautiful two bedroom apartment for rent in Engomi-close to European University.

This exquisite apartment is located on the 1st floor and has 105m2 of internal areas and it has a covered veranda. It comes fully furnished with all electrical appliances as well as covered parking.

The building is located in a prime area close to European University as well as all amenities

Monthly rent: 1,300 including common expenses

Available from 8/8/25

**REFERENCE NUMBER: 52887** 

| Property Info     |                | Plot / Area Info |              | Additional info   |                  |
|-------------------|----------------|------------------|--------------|-------------------|------------------|
| Covered Area      | 105            | Parking          | Covered, Yes | Reference Number  | 55331            |
| Furnishing        | Furnished      |                  |              | Property type     | <b>Apartment</b> |
| Energy Efficiency | B+             |                  |              | Construction Year | 1991-2000        |
| Air Conditioning  | All rooms, Yes |                  |              | Bathrooms         | 1                |