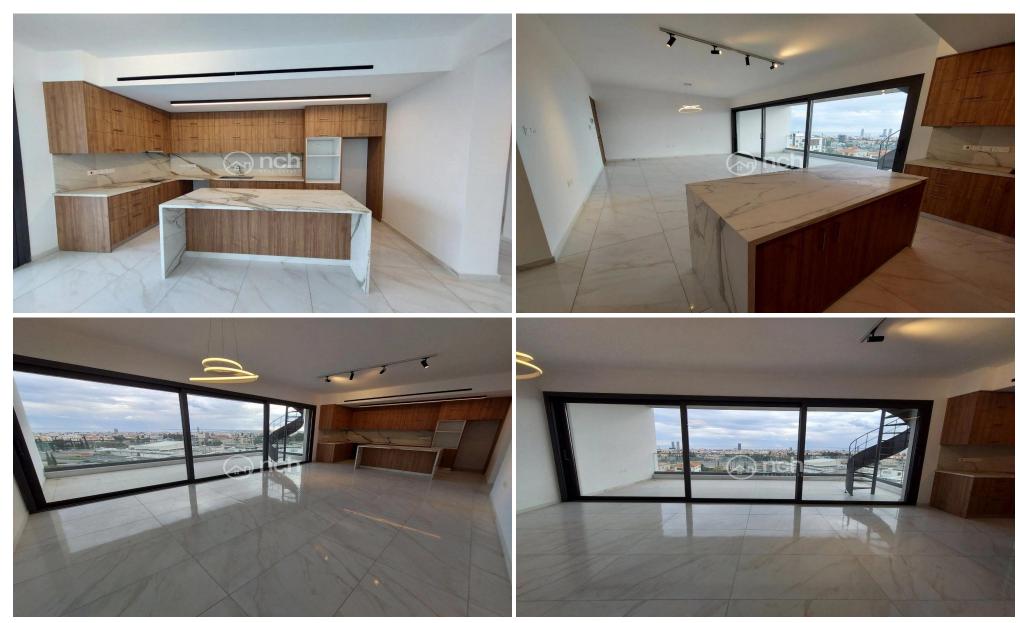

## 3 Bedroom Apartment for Rent in Limassol - Panthea

Three bedroom penthouse for rent in Panthea Hills, Limassol with internal area of 122m2, a covered veranda of 34m2 and 82m2 of a private roof garden. The apartment will have A/C split units, private storage room, covered parking, private swimming pool on the roof garden and communal gym on the ground floor.

There is also a possibility to furnish the apartment.

| Property Info                  |                | Plot / Area Info |                     | Additional info                |                    |
|--------------------------------|----------------|------------------|---------------------|--------------------------------|--------------------|
| Covered Area Energy Efficiency | 122<br>N/A     | Pool<br>Parking  | Yes<br>Covered, Yes | Reference Number Property type | 55333<br>Apartment |
| Air Conditioning               | All rooms, Yes | -                |                     | Bathrooms                      | 3                  |