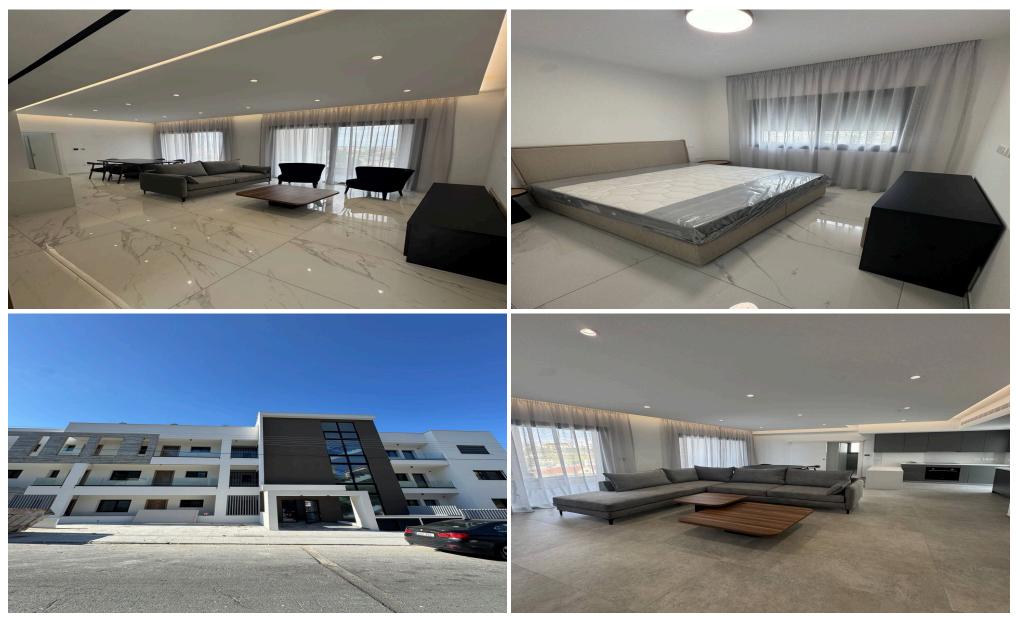

### 2 Bedroom Apartment for Rent in Limassol - Mesa Geitonia

750. New apartments for rent in Mesa Geitonia area. 2 bedrooms from 2400 euros 2 bedroom penthouse – 4000 euros 3 bedroom penthouse – 4500 euros – Spacious apartments with new furniture and appliances – Master bedroom with bathroom – Modern kitchen and large living room – Rooftop garden for penthouses – Parking, storage rooms – Fully furnished and equipped with appliances – Heated floors (penthouse) – Solar panels Life Realty License: 603/E, Registration.No: 1234 +357 99 200951