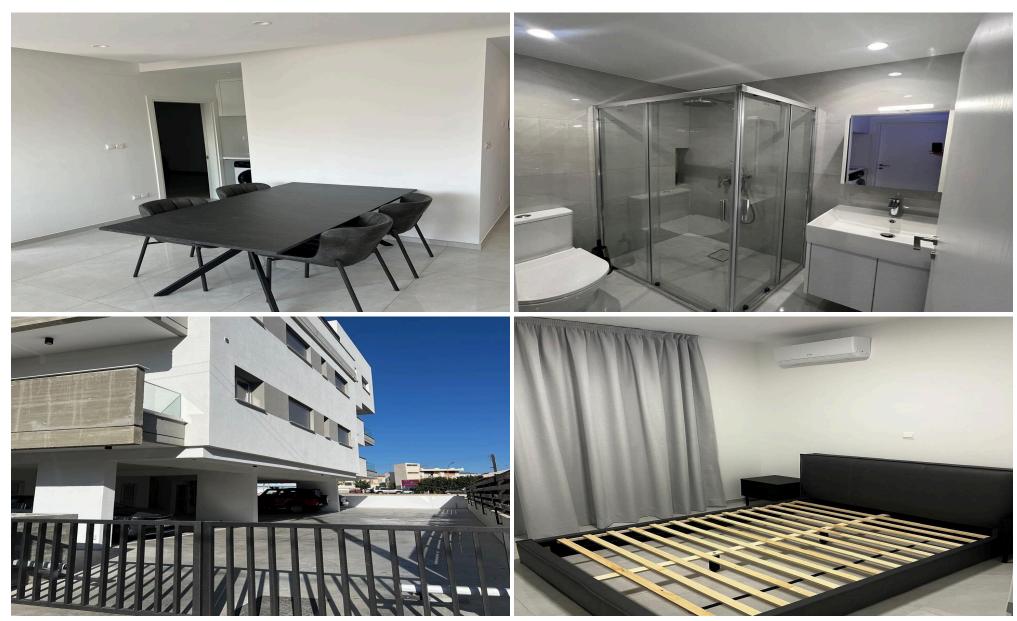

## 1 Bedroom Apartment for Rent in Kato Polemidia, Limassol District

For rent 1 bedroom apartments Requirements: – Rent from €1500 per month. – Minimum contract for 1 year. ☐Located on a parallel road from the famous Macedonia Street between Kato Polemidia and Agios Ioannis. 1 minute from Emporium Cars and Exness, Spyrou Kyprianou. 10 minutes drive to the most central places of the city and the most visited places: – Limassol Marina. – Anexartisias Street. – My Mall. – Molos Seaside Park. Amenities: – Area: 62m2 – Fully equipped kitchen with modern shelf mechanisms. (with dishwasher and washing machine). – Fully air-conditioned. – Drywall lighting with remote control function. – Smart 4...

Covered Area 62 Property type Apartment

Amenities Location

Location: Kato Polemidia Region: Limassol

**Price: €1 500 + VAT** 

VAT for this property is €75 or €285. VAT usually is 19%. If it is your first purchase of property, you can have VAT reduced to 5% for the first 150sq.m. of the property.