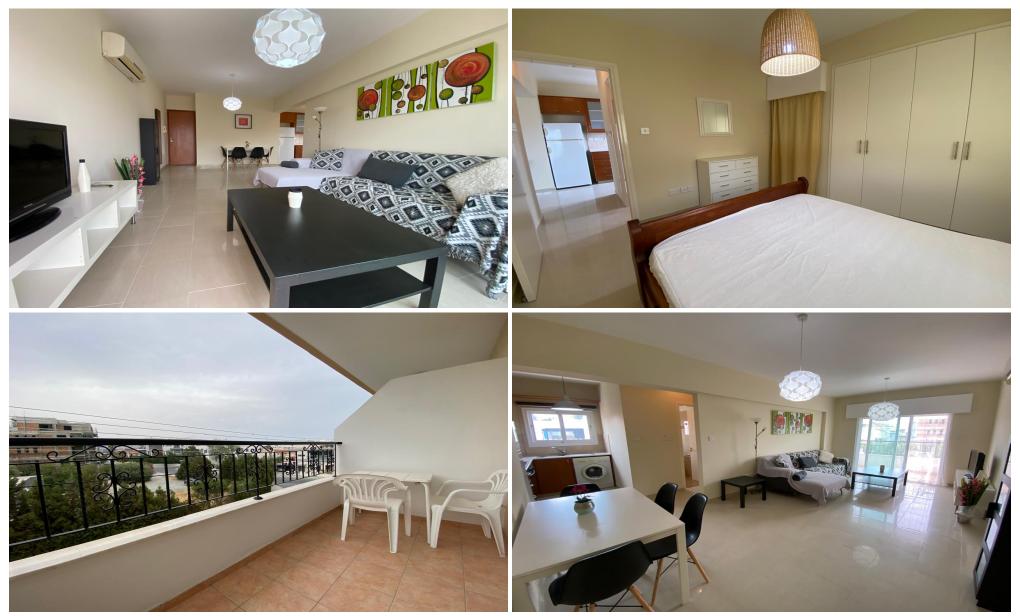

### **1** Bedroom Apartment for Rent in Germasogeia - Columbia, Limassol District

#RENT (long-term) – 1 bedroom apartment ■LIMASSOL/Germasogeia (Columbia) ■65m2 ■2nd floor ■Fitted kitchen ■Furniture and appliances ■Double glazing ■New air conditioners! ■Covered parking ■Storage room ■Solar panels for hot water ■Developed infrastructure of the area! ■Walking distance to all amenities []Price 1300 euros/month incl. common expenses THERE IS A VIDEO REVIEW OF THE APARTMENT @95570105 R.1029

| Property Info | Plot / Area Info                                  | Additional info |           |  |  |
|---------------|---------------------------------------------------|-----------------|-----------|--|--|
| Covered Area  | 65                                                | Property type   | Apartment |  |  |
| Amenities     | Location                                          |                 |           |  |  |
|               | Location: Germasogeia - Columbia Region: Limassol |                 |           |  |  |