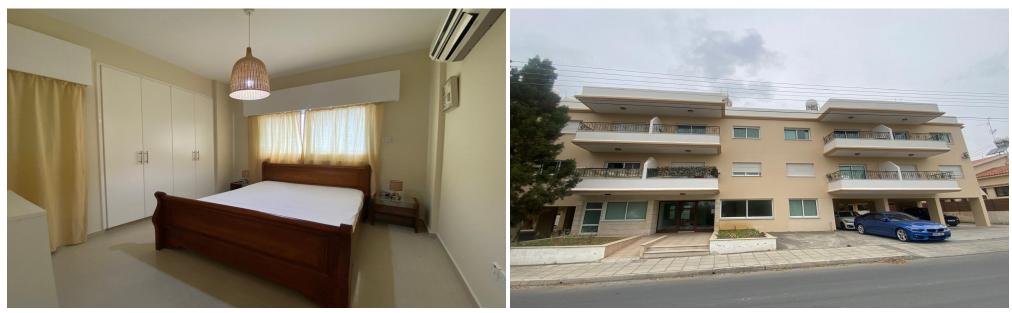

### **1** Bedroom Apartment for Rent in Germasogeia - Columbia, Limassol District

#RENT (long-term) – 1 bedroom apartment ■LIMASSOL/Germasogeia (Columbia) ■65m2 ■2nd floor ■Fitted kitchen ■Furniture and appliances ■Double glazing ■New air conditioners! ■Covered parking ■Storage room ■Solar panels for hot water ■Developed infrastructure of the area! ■Walking distance to all amenities []Price 1300 euros/month incl. common expenses THERE IS A VIDEO REVIEW OF THE APARTMENT @95570105 R.1029

| Property Info | Plot / Area Info                                  | Additional info |           |  |  |
|---------------|---------------------------------------------------|-----------------|-----------|--|--|
| Covered Area  | 65                                                | Property type   | Apartment |  |  |
| Amenities     | Location                                          |                 |           |  |  |
|               | Location: Germasogeia - Columbia Region: Limassol |                 |           |  |  |