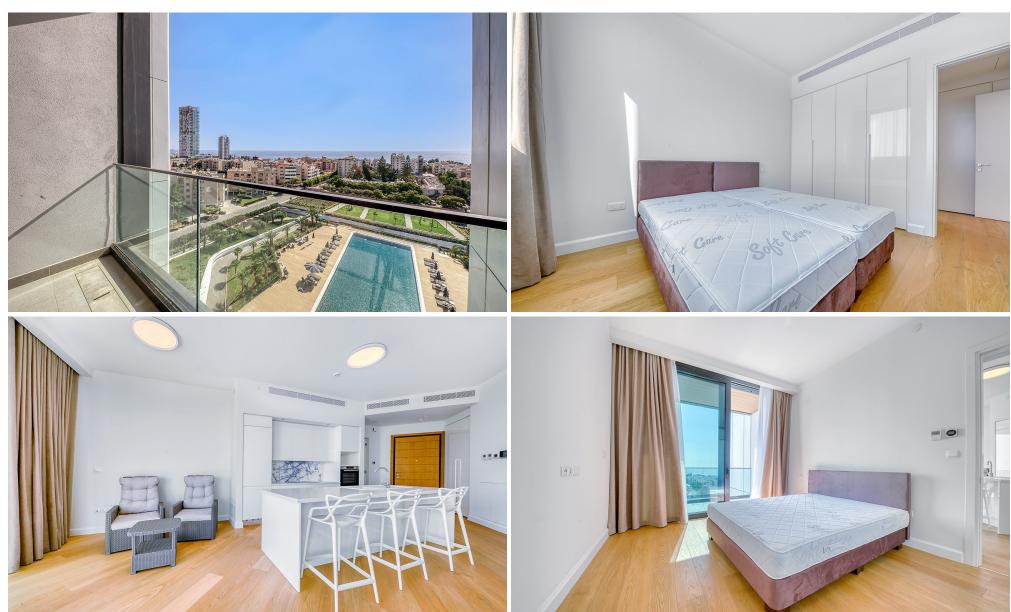

## 2 Bedroom Apartment for Rent in Potamos Germasogeias, Limassol District

□ Apartment for rent — Potamos Germasogeias, Limassol □ Price: €5,000/month Luxurious 2-bedroom apartment in the new Sky Tower building, located just 300 meters from the sea, in the heart of the prestigious Potamos Germasogeia area. Spacious living space with panoramic views and high comfort level, perfect for those who value quality, style, and excellent location. □ Key features □ Living area: 90.5 m² □ Veranda: 28.9 m² □ Floor: 5th □ Bedrooms: 2 □ Bathrooms: 2 □ Furnished: Fully furnished □ Heating: Underfloor heating \* Air conditioning: Yes □ Parking: 1 space □ Pets: Small pets only □ Energy efficiency: A+ □ Year built: New property ...