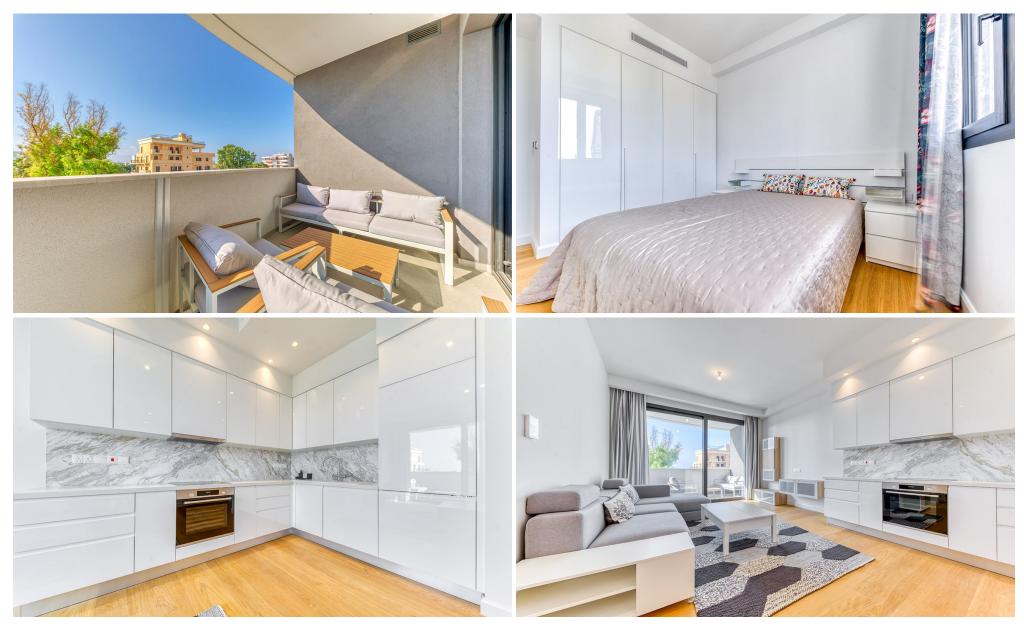

## 1 Bedroom Apartment for Rent in Potamos Germasogeias, Limassol District

| Property | v Info | Plot / Area Info | <b>Additional info</b> |
|----------|--------|------------------|------------------------|
|          |        | <b>,</b>         |                        |

Covered Area 51.5 Property type Apartment

Amenities Location

Location: Potamos Germasogeias Region: Limassol



**Price: €2 700 + VAT** 

VAT for this property is €135 or €513. VAT usually is 19%. If it is your first purchase of property, you can have VAT reduced to 5% for the first 150sq.m. of the property.

VAT Excluded

Title transfer fee ~€40.50

Price per SQM €53.00/m²

Common expenses None

## **Price change history**

€2 700 on May 2, 2025