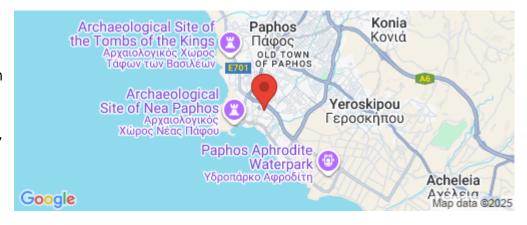

## Location

**Location:** Kato Paphos Region: **Paphos** 

Coordinates: 34.75986 / 32.41882

**Price: €1 000 + VAT** 

VAT for this property is €50 or €190. VAT usually is 19%. If it is your first purchase of property, you can have VAT reduced to 5% for the first 150sq.m. of the property.