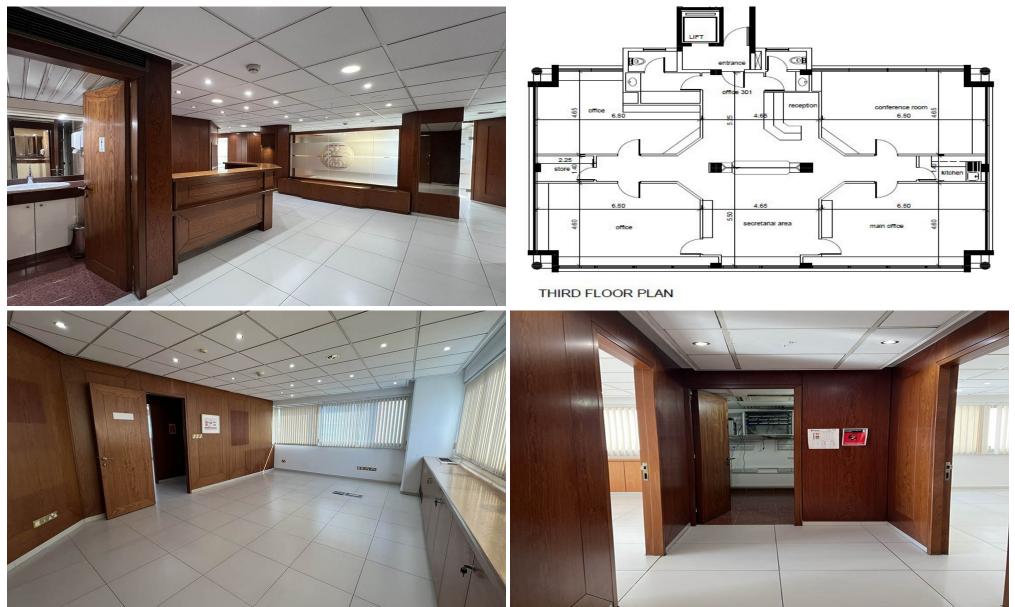

## 210m<sup>2</sup> Office for Rent in Limassol - Agia Zoni

#RENT (long-term) - OFFICE ■ Limassol / Agia Zoni ■ Located on the 3rd floor of an office building surrounded by offices, banks, cafes, and restaurants;
■ High transport and pedestrian traffic ■ 210m2 ■ Kitchen ■ 2 Bathrooms ■ Parking for 3 cars in the underground parking lot + parking near the building ■ Walking distance to all amenities ■ Developed infrastructure of the area [Price 5000 euros/month] 295570105 R/1029

| Property Info | Plot / Area Info                                | Additional info |        |  |
|---------------|-------------------------------------------------|-----------------|--------|--|
| Covered Area  | 210                                             | Property type   | Office |  |
| Amenities     | Location                                        |                 |        |  |
|               | Location: Limassol - Agia Zoni Region: Limassol |                 |        |  |