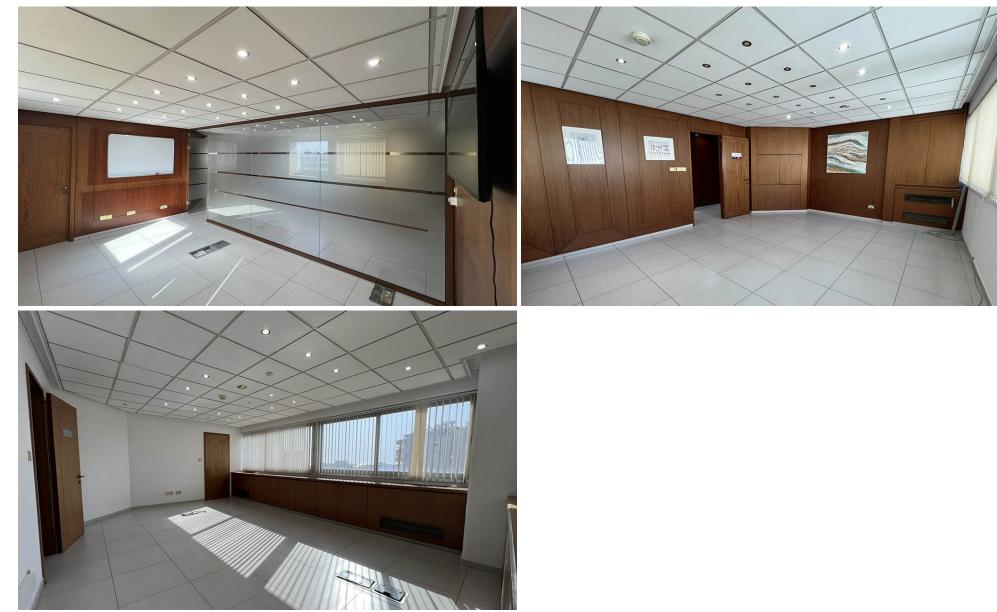

## 210m<sup>2</sup> Office for Rent in Limassol - Agia Zoni

#RENT (long-term) - OFFICE ■ Limassol / Agia Zoni ■ Located on the 3rd floor of an office building surrounded by offices, banks, cafes, and restaurants;
■ High transport and pedestrian traffic ■ 210m2 ■ Kitchen ■ 2 Bathrooms ■ Parking for 3 cars in the underground parking lot + parking near the building ■ Walking distance to all amenities ■ Developed infrastructure of the area [Price 5000 euros/month] 295570105 R/1029

| Property Info | Plot / Area Info                                | Additional info |        |  |
|---------------|-------------------------------------------------|-----------------|--------|--|
| Covered Area  | 210                                             | Property type   | Office |  |
| Amenities     | Location                                        |                 |        |  |
|               | Location: Limassol - Agia Zoni Region: Limassol |                 |        |  |