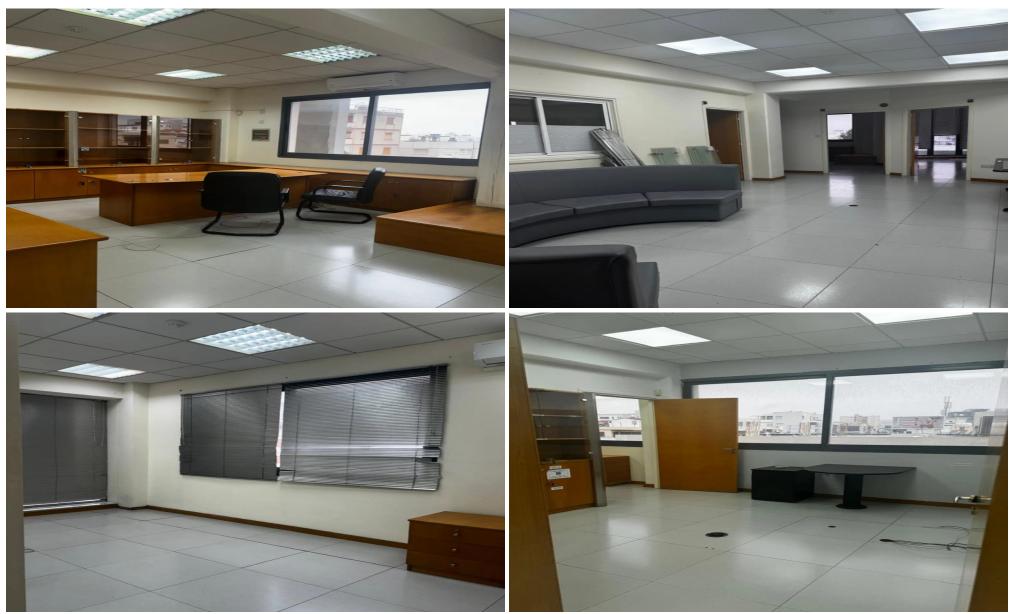

# 200m<sup>2</sup> Office for Rent in Limassol - Kapsalos

For RENT (long-term) – OFFICE in a business center  $\blacksquare$  Limassol / KAPSALOS (Ag. Filakseos)  $\blacksquare$  200m2 / 1st floor  $\blacksquare$  Server room  $\blacksquare$  2 Kitchens + 2 Bathrooms  $\blacksquare$  6 offices + spacious Reception area  $\blacksquare$  Partially furnished  $\blacksquare$  Parking for 6 cars  $\blacksquare$  Developed infrastructure of the area  $\blacksquare$  Convenient access to the highway [Price 4000 euros/month] 295570105 R.1029