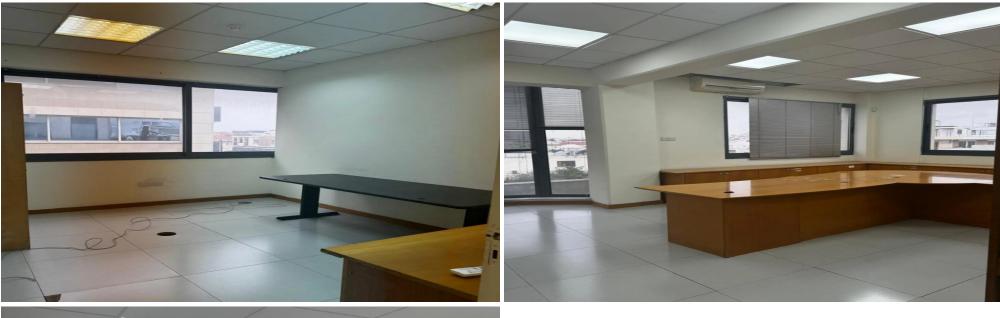

# 200m<sup>2</sup> Office for Rent in Limassol - Kapsalos

For RENT (long-term) – OFFICE in a business center  $\blacksquare$  Limassol / KAPSALOS (Ag. Filakseos)  $\blacksquare$  200m2 / 1st floor  $\blacksquare$  Server room  $\blacksquare$  2 Kitchens + 2 Bathrooms  $\blacksquare$  6 offices + spacious Reception area  $\blacksquare$  Partially furnished  $\blacksquare$  Parking for 6 cars  $\blacksquare$  Developed infrastructure of the area  $\blacksquare$  Convenient access to the highway [Price 4000 euros/month] 295570105 R.1029