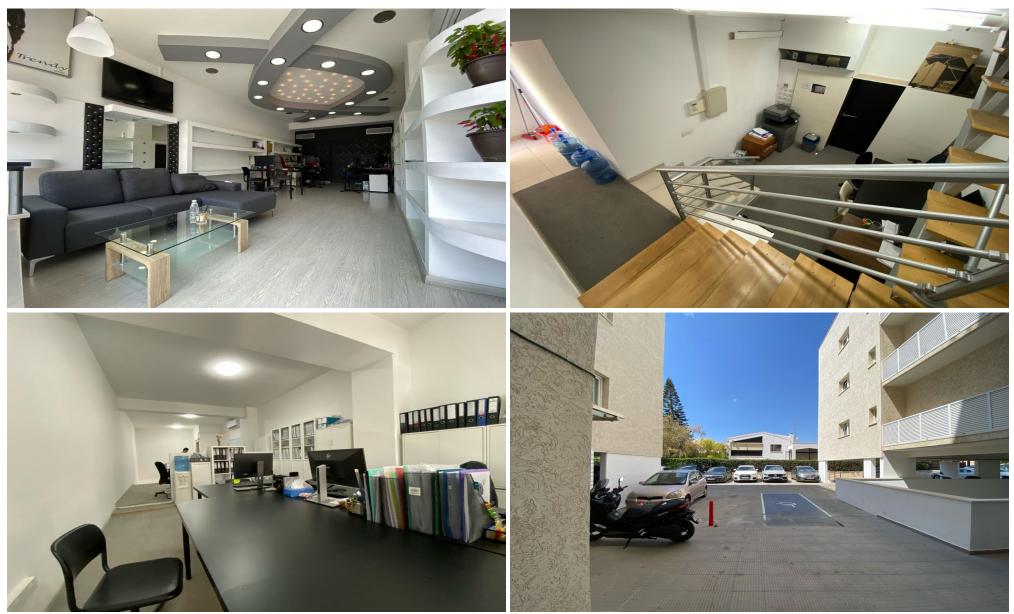

#### 85m<sup>2</sup> Office for Rent in Limassol - Mesa Geitonia

#RENT (long term) – Office or shop space  $\blacksquare$  Limassol / Mesa Geitonia  $\blacksquare$  Located on the ground floor and mezzanine of a building surrounded by offices, banks, cafes, and restaurants;  $\blacksquare$  High transport and pedestrian traffic  $\blacksquare$  Total area 85m2 (Ground floor 57m2 + mezzanine 28m2)  $\blacksquare$  Own parking space + secured area 16m2  $\blacksquare$  Walking distance to all amenities  $\blacksquare$  Developed infrastructure of the area  $\blacksquare$  Rented with furniture and equipment: – one reception desk – two big round poofs – one dining table with four chairs – one 3 seater sofa – a small coffee table – one office desk/office chair – one small fridge – one ...

| Property Info | Plot / Area Info                                    | Additional info |        |  |
|---------------|-----------------------------------------------------|-----------------|--------|--|
| Covered Area  | 85                                                  | Property type   | Office |  |
| Amenities     | Location                                            |                 |        |  |
|               | Location: Limassol - Mesa Geitonia Region: Limassol |                 |        |  |