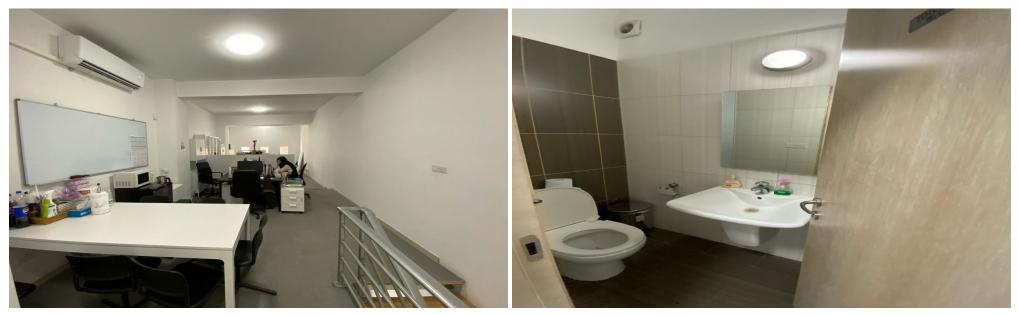

#### 85m<sup>2</sup> Office for Rent in Limassol - Mesa Geitonia

#RENT (long term) – Office or shop space  $\blacksquare$  Limassol / Mesa Geitonia  $\blacksquare$  Located on the ground floor and mezzanine of a building surrounded by offices, banks, cafes, and restaurants;  $\blacksquare$  High transport and pedestrian traffic  $\blacksquare$  Total area 85m2 (Ground floor 57m2 + mezzanine 28m2)  $\blacksquare$  Own parking space + secured area 16m2  $\blacksquare$  Walking distance to all amenities  $\blacksquare$  Developed infrastructure of the area  $\blacksquare$  Rented with furniture and equipment: – one reception desk – two big round poofs – one dining table with four chairs – one 3 seater sofa – a small coffee table – one office desk/office chair – one small fridge – one ...