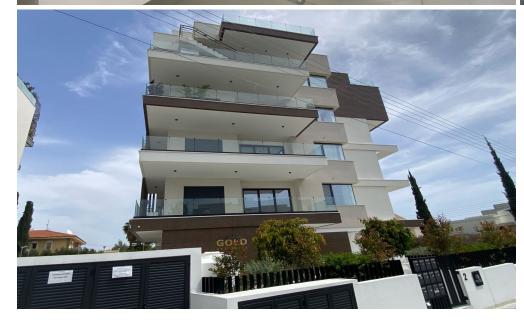

## 2 Bedroom Apartment for Rent in Germasogeia - Columbia, Limassol District

#RENT (long-term) - 2 bedroom apartment ■LIMASSOL/Germasogeia (Columbia) ■NEW BUILDING ■90m2+balcony ■2 bathrooms (with showers) ■Equipped kitchen with modern appliances ■Furniture/Appliances ■Solar panels for hot water with pressure system ■Double glazed windows ■Covered parking ■Storage room THERE IS A VIDEO TOUR OF THE APARTMENT □Price 2300 euros/month 295570105 R.1029

Property Info Plot / Area Info Additional info

Covered Area 90 Property type Apartment

**Amenities Location** 

Location: Germasogeia - Columbia Region: Limassol

**Price: €2 300 + VAT** 

VAT for this property is €115 or €437. VAT usually is 19%. If it is your first purchase of property, you can have VAT reduced to 5% for the first 150sq.m. of the property.