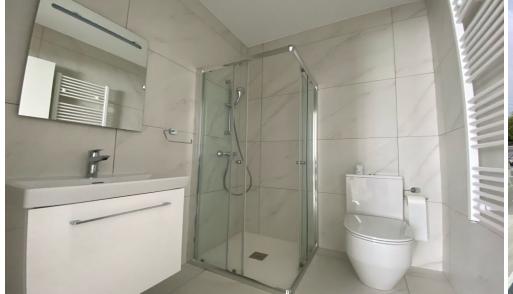

## 2 Bedroom Apartment for Rent in Germasogeia - Columbia, Limassol District

#RENT (long-term) - 2 bedroom apartment ■LIMASSOL/Germasogeia (Columbia) ■NEW BUILDING ■90m2+balcony ■2 bathrooms (with showers) ■Equipped kitchen with modern appliances ■Furniture/Appliances ■Solar panels for hot water with pressure system ■Double glazed windows ■Covered parking ■Storage room THERE IS A VIDEO TOUR OF THE APARTMENT □Price 2300 euros/month 295570105 R.1029