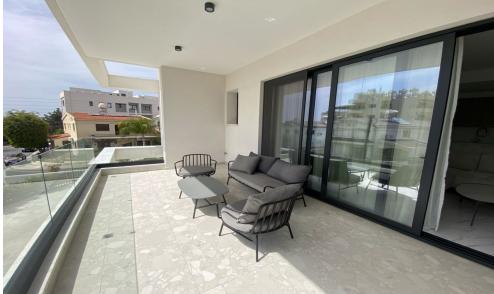

## 2 Bedroom Apartment for Rent in Germasogeia - Columbia, Limassol District

#RENT (long-term) - 2 bedroom apartment ■LIMASSOL/Germasogeia (Columbia) ■NEW BUILDING ■90m2+balcony ■2 bathrooms (with showers) ■Equipped kitchen with modern appliances ■Furniture/Appliances ■Solar panels for hot water with pressure system ■Double glazed windows ■Covered parking ■Storage room THERE IS A VIDEO TOUR OF THE APARTMENT □Price 2300 euros/month 295570105 R.1029