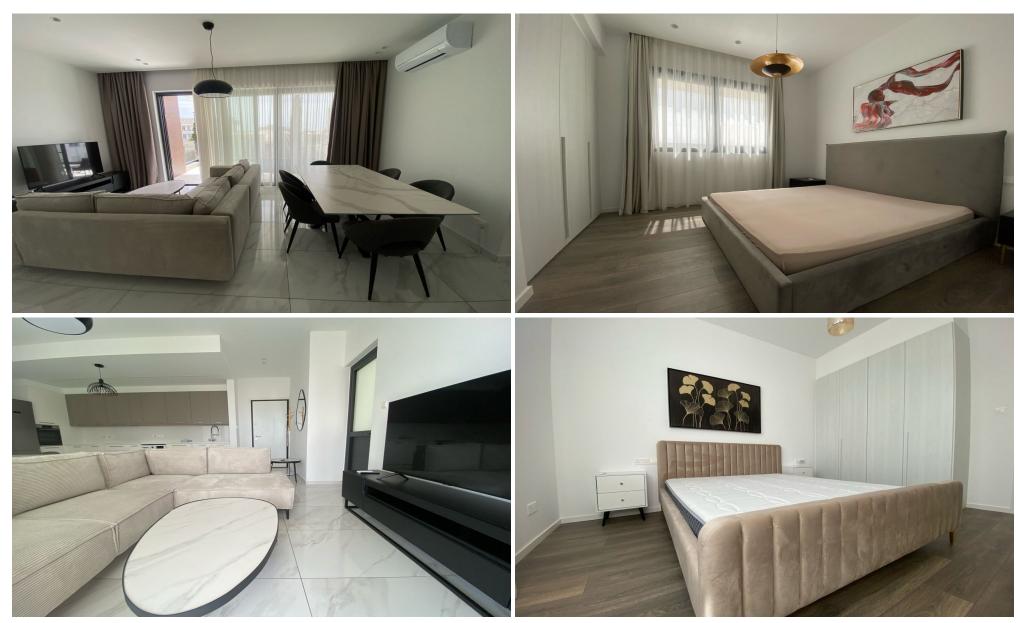

## 2 Bedroom Apartment for Rent in Germasogeia - Columbia, Limassol District

#RENT (long-term) - 2 bedroom apartment ■LIMASSOL/Germasogeia (Columbia) ■NEW BUILDING ■90m2+balcony ■2 bathrooms (with showers) ■Equipped kitchen with modern appliances ■Furniture/Appliances ■Solar panels for hot water with pressure system ■Double glazed windows ■Covered parking ■Storage room THERE IS A VIDEO TOUR OF THE APARTMENT □Price 2300 euros/month 295570105 R.1029

Property Info Plot / Area Info Additional info

Covered Area 90 Property type Apartment

**Amenities Location** 

Location: Germasogeia - Columbia Region: Limassol

**Price: €2 300 + VAT** 

VAT for this property is €115 or €437. VAT usually is 19%. If it is your first purchase of property, you can have VAT reduced to 5% for the first 150sq.m. of the property.