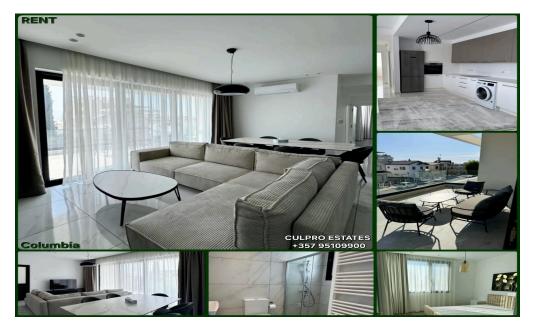

## 2 Bedroom Apartment for Rent in Columbia Area, Limassol District

Rent Modern 2-bedroom apartments in the Columbia area, Limassol. All infrastructure and the beach are within walking distance, not far from the Sklaivinitis supermarket. 1st floor Area: 90 sq m Kitchen Living room 2 bedrooms Bathrooms: 2 Veranda Pantry Covered parking Year of construction 2023 Energy efficiency class A Pets prohibited Price: 2,300 EUR + 1 deposit Agency CULPRO Estates Ltd L.N 197/E R.N 1189 +357 95109900 +357 95592209