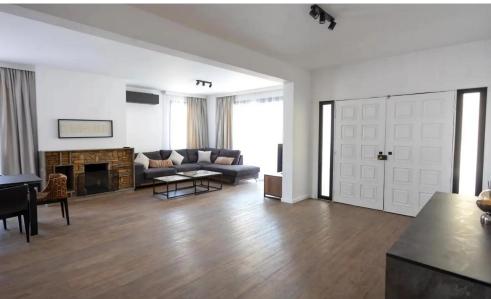

## 3 Bedroom House for Rent in Limassol - Neapolis

3-bedroom detached house available for rent in Neapolis, Limassol. The property has a total area of 380 m<sup>2</sup>, is fully furnished and has been recently fully renovated. It features three spacious bedrooms with brand-new beds and wardrobes, two modern bathrooms, a fully equipped new kitchen with all necessary appliances, an elegant living room and a cozy TV lounge. This two-storey house offers a stylish and functional layout, a private garden with BBQ area, a balcony, fireplace, playroom, laundry room, and storage room. Fully air-conditioned throughout, with an energy efficiency rating of B+. There are two parking spaces – one covered and one uncovered. Located in a prestigious area just a...