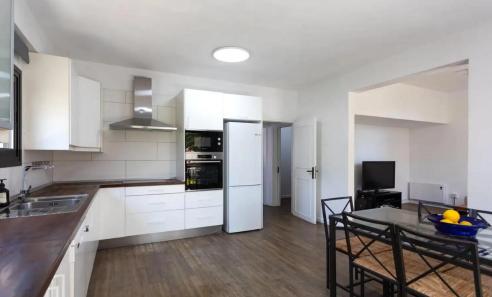

## 3 Bedroom House for Rent in Limassol - Neapolis

3-bedroom detached house available for rent in Neapolis, Limassol. The property has a total area of 380 m<sup>2</sup>, is fully furnished and has been recently fully renovated. It features three spacious bedrooms with brand-new beds and wardrobes, two modern bathrooms, a fully equipped new kitchen with all necessary appliances, an elegant living room and a cozy TV lounge. This two-storey house offers a stylish and functional layout, a private garden with BBQ area, a balcony, fireplace, playroom, laundry room, and storage room. Fully air-conditioned throughout, with an energy efficiency rating of B+. There are two parking spaces – one covered and one uncovered. Located in a prestigious area just a...