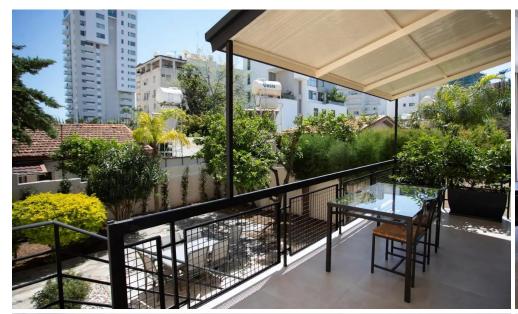

## 3 Bedroom House for Rent in Limassol - Neapolis

3-bedroom detached house available for rent in Neapolis, Limassol. The property has a total area of 380 m<sup>2</sup>, is fully furnished and has been recently fully renovated. It features three spacious bedrooms with brand-new beds and wardrobes, two modern bathrooms, a fully equipped new kitchen with all necessary appliances, an elegant living room and a cozy TV lounge. This two-storey house offers a stylish and functional layout, a private garden with BBQ area, a balcony, fireplace, playroom, laundry room, and storage room. Fully air-conditioned throughout, with an energy efficiency rating of B+. There are two parking spaces – one covered and one uncovered. Located in a prestigious area just a...