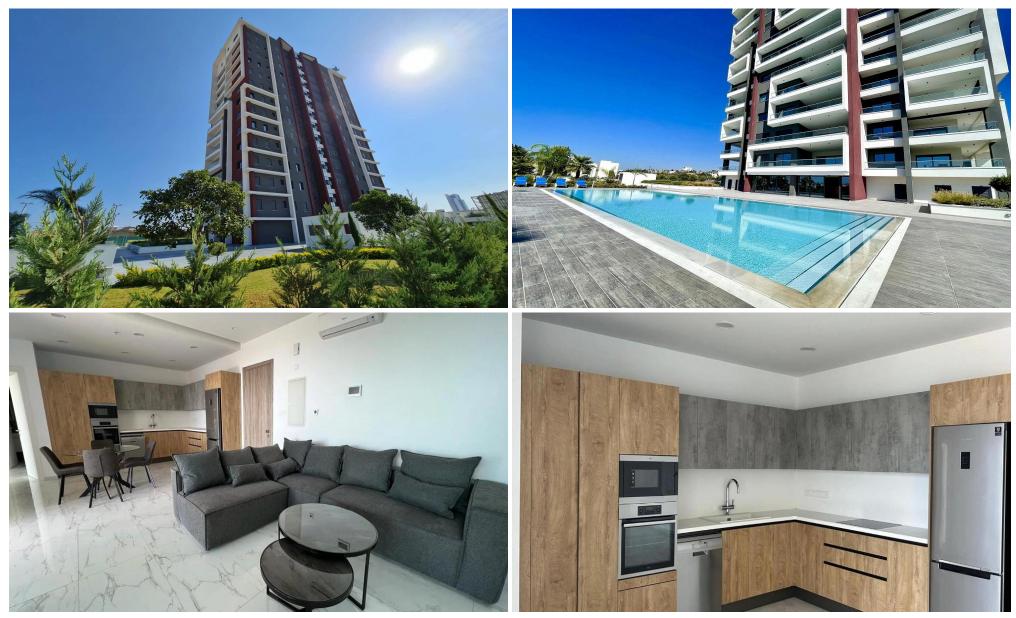

### 2 Bedroom Apartment for Rent in Mouttagiaka, Limassol District

For rent 2 bedroom apartment in a newly built luxury complex in Limassol. The building is designed according to a special design in a modern style and is located just 300 meters from the picturesque coastline, surrounded by all necessary urban infrastructure. The apartments are decorated with premium class, carefully planned in such a way as to ensure maximum comfort of living, taking into account all the necessary daily needs of an island resident. The complex has a cozy swimming pool, a closed entrance and a children's playground. The apartment has household appliances, equipped kitchen, VR air conditioning system, underground Parking, underfloor heating, storage room.