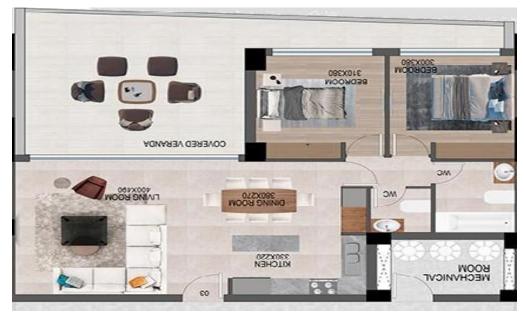

### 2 Bedroom Apartment for Rent in Mouttagiaka, Limassol District

For rent 2 bedroom apartment in a newly built luxury complex in Limassol. The building is designed according to a special design in a modern style and is located just 300 meters from the picturesque coastline, surrounded by all necessary urban infrastructure. The apartments are decorated with premium class, carefully planned in such a way as to ensure maximum comfort of living, taking into account all the necessary daily needs of an island resident. The complex has a cozy swimming pool, a closed entrance and a children's playground. The apartment has household appliances, equipped kitchen, VR air conditioning system, underground Parking, underfloor heating, storage room.

| Property Info                                                       |                              | Plot / Area l             | nfo          | Additional info                   |                     |
|---------------------------------------------------------------------|------------------------------|---------------------------|--------------|-----------------------------------|---------------------|
| Covered Area<br>Furnishing<br>Energy Efficiency<br>Air Conditioning | 143<br>Unfurnished           | Parking                   | Covered, Yes | Reference Number<br>Property type | 151132<br>Apartment |
|                                                                     | A<br>No                      |                           |              | Condition<br>Bathrooms            | Brand New<br>2      |
| Amenities                                                           | Location<br>Location: Moutta | agiaka Region: <b>Lir</b> | massol       |                                   |                     |