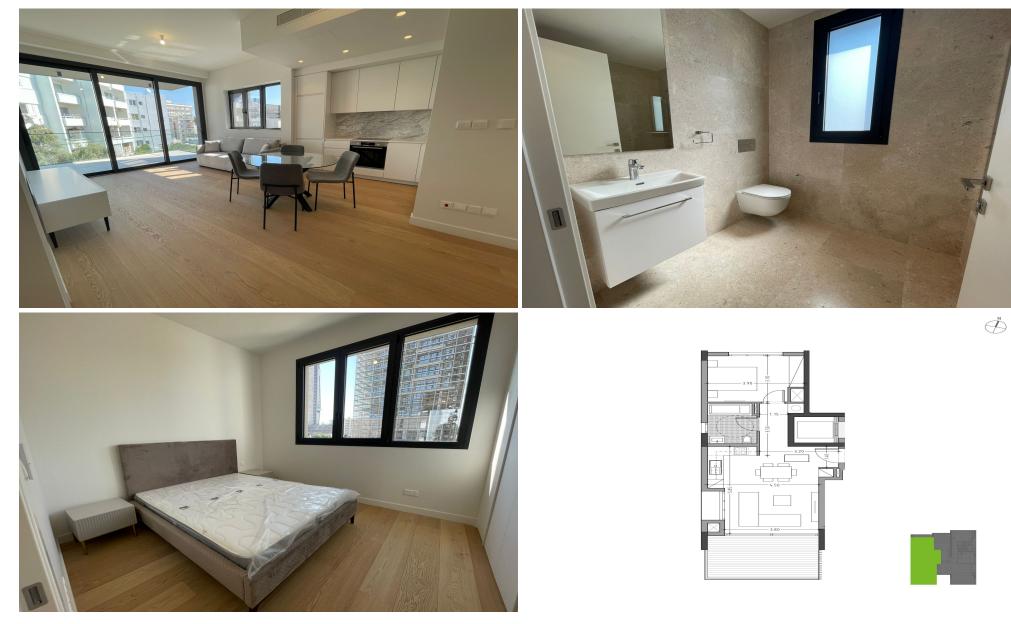

## **1** Bedroom Apartment for Rent in Potamos Germasogeias, Limassol District

Rent a 1-bedroom apartment – Potamos Germasogeias [] Price: €2,000/month [] Limassol, Potamos Germasogeias area [] 56.9 m<sup>2</sup> living area | 14.1 m<sup>2</sup> veranda [] Parking – 1 space (included) [] Apartment features: [] New renovation – stylish and modern interior [] Energy category A – for comfortable living [] Fully furnished with air conditioning (heating via air conditioning) [] Spacious veranda for relaxation [] Storage – separate space for belongings [] Excellent location: [] Just 300 meters to the sea! [] Restaurants, shops, and other amenities nearby. [] Contact us for more information or to schedule a viewing! https://t.me/Realty\_Support\_1 Reg: 1234 | ...

| Property Info | P                                               | lot / Area Info | Additional info |           |  |  |
|---------------|-------------------------------------------------|-----------------|-----------------|-----------|--|--|
| Covered Area  | 56.9                                            |                 | Property type   | Apartment |  |  |
| Amenities     | Location                                        |                 |                 |           |  |  |
|               | Location: Potamos Germasogeias Region: Limassol |                 |                 |           |  |  |