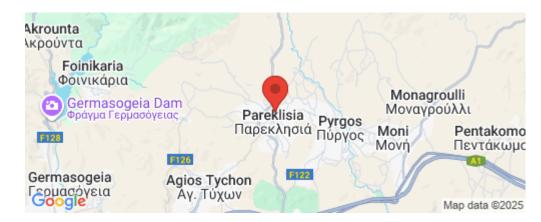

## 3 Bedroom House for Rent in Parekklisia, Limassol District

2+1 bed Maisonette in Parekkisia

- •2 Bedroom
- •1 loft area 30m2
- •2wc
- •1 Bathroom
- •1 guest toilet
- •Internal area 160m2
- •plot area 100m2

| Property Info                               |                                               | Plot / Area Info     |                       | Additional info                                    |                                  |
|---------------------------------------------|-----------------------------------------------|----------------------|-----------------------|----------------------------------------------------|----------------------------------|
| Covered Area<br>Heating<br>Air Conditioning | 160<br>Central Heating, Yes<br>All rooms, Yes | Plot area<br>Parking | 100<br>Uncovered, Yes | Reference Number Property type Condition Bathrooms | 11682<br>House<br>Pre-Owned<br>2 |