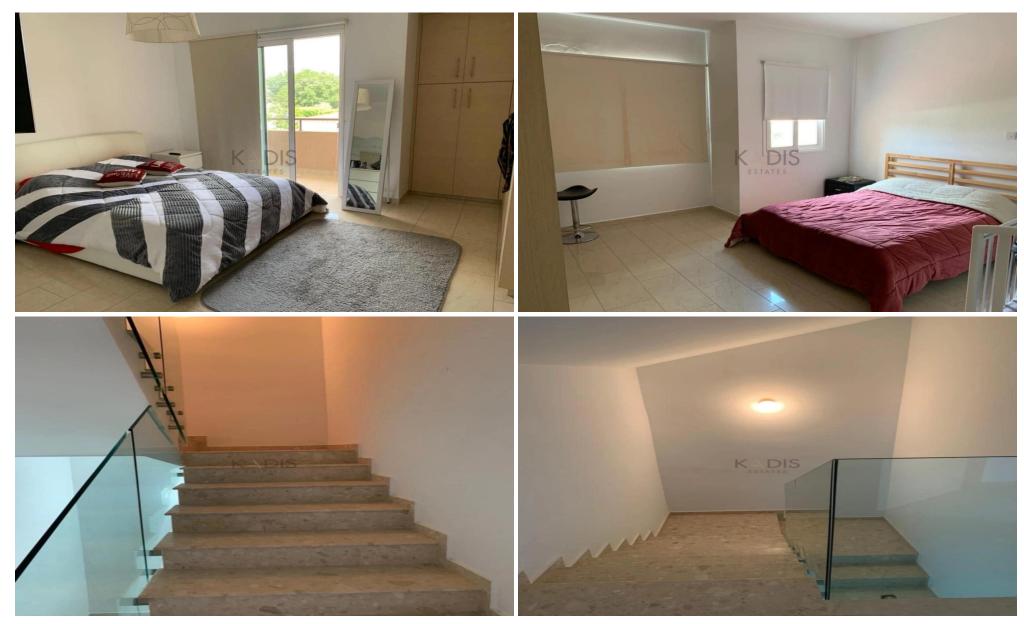

## 3 Bedroom House for Rent in Parekklisia, Limassol District

2+1 bed Maisonette in Parekkisia

- •2 Bedroom
- •1 loft area 30m2
- •2wc
- •1 Bathroom
- •1 guest toilet
- •Internal area 160m2
- •plot area 100m2

| Property Info                               |                                               | Plot / Area Info     |                       | Additional info                                    |                                  |
|---------------------------------------------|-----------------------------------------------|----------------------|-----------------------|----------------------------------------------------|----------------------------------|
| Covered Area<br>Heating<br>Air Conditioning | 160<br>Central Heating, Yes<br>All rooms, Yes | Plot area<br>Parking | 100<br>Uncovered, Yes | Reference Number Property type Condition Bathrooms | 11682<br>House<br>Pre-Owned<br>2 |