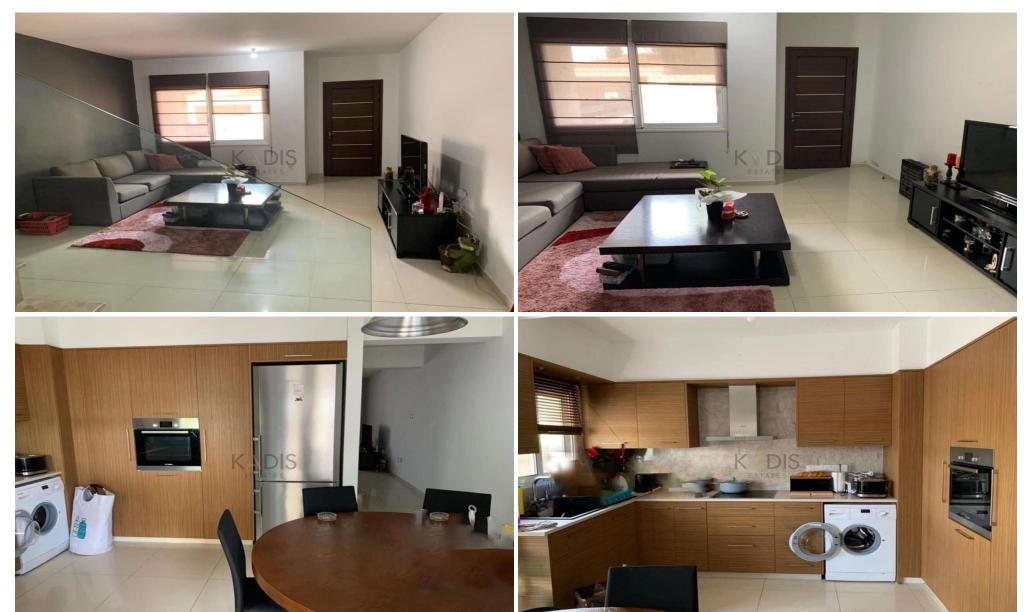

## 3 Bedroom House for Rent in Parekklisia, Limassol District

2+1 bed Maisonette in Parekkisia

- •2 Bedroom
- •1 loft area 30m2
- •2wc
- •1 Bathroom
- •1 guest toilet
- •Internal area 160m2
- •plot area 100m2

| Property Info                               |                                               | Plot / Area Info     |                       | Additional info                                    |                                  |
|---------------------------------------------|-----------------------------------------------|----------------------|-----------------------|----------------------------------------------------|----------------------------------|
| Covered Area<br>Heating<br>Air Conditioning | 160<br>Central Heating, Yes<br>All rooms, Yes | Plot area<br>Parking | 100<br>Uncovered, Yes | Reference Number Property type Condition Bathrooms | 11682<br>House<br>Pre-Owned<br>2 |