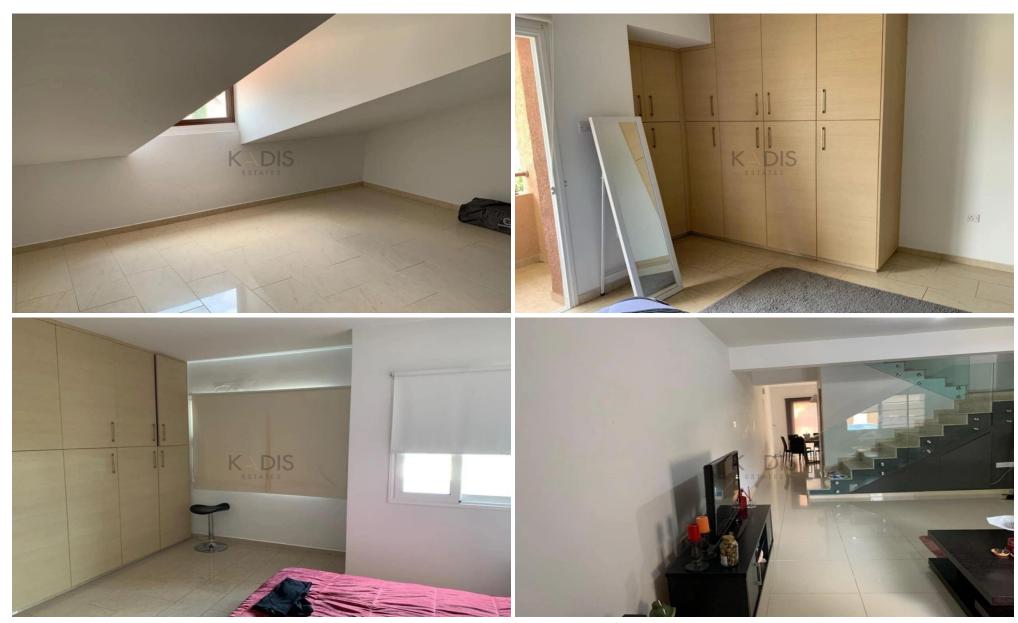

## 3 Bedroom House for Rent in Parekklisia, Limassol District

2+1 bed Maisonette in Parekkisia

- •2 Bedroom
- •1 loft area 30m2
- •2wc
- •1 Bathroom
- •1 guest toilet
- •Internal area 160m2
- •plot area 100m2

| Property Info                               |                                               | Plot / Area Info     |                       | Additional info                                    |                                  |
|---------------------------------------------|-----------------------------------------------|----------------------|-----------------------|----------------------------------------------------|----------------------------------|
| Covered Area<br>Heating<br>Air Conditioning | 160<br>Central Heating, Yes<br>All rooms, Yes | Plot area<br>Parking | 100<br>Uncovered, Yes | Reference Number Property type Condition Bathrooms | 11682<br>House<br>Pre-Owned<br>2 |